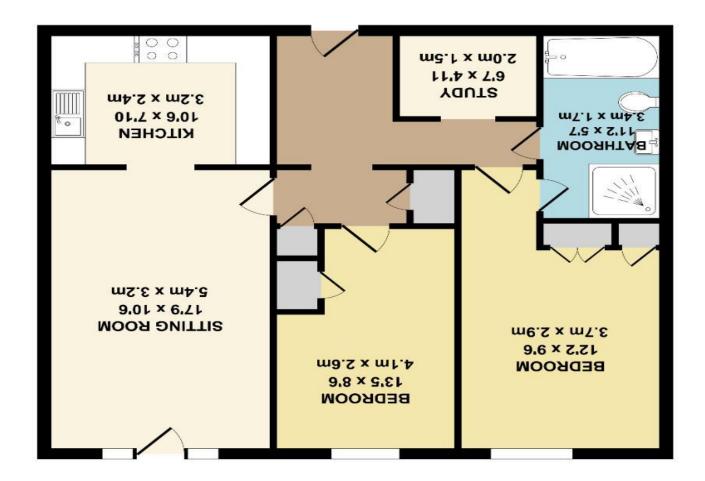

Whilst every attempt has been made to ensure the accuracy of the floor plan contained here, measurements of doors, windows, rooms and any other items are approximate and no responsibility is taken for any error, omission or mis-statement. This plan is for illustrative purposes only and should be used as such by any prospective purchaser. The services, systems and appliances shown have not been tested and no guarantee as to their operability or efficiency can be given.

Zome Media ©2019

TOTAL APPROX. FLOOR AREA 738 SQ.FT. (68.53 SQ.M.)

The accommodation consists of entrance hall, leading to stairs to the first floor. Once Inside the apartment there is a spacious hallway leading to a great size lounge with Juliette balcony. The main living area then opens into a modern fitted kitchen with integrated appliances. From the inner hallway, there is access to two double bedrooms, study/dressing room area, plus a fitted bathroom suite with separate shower cubicle.