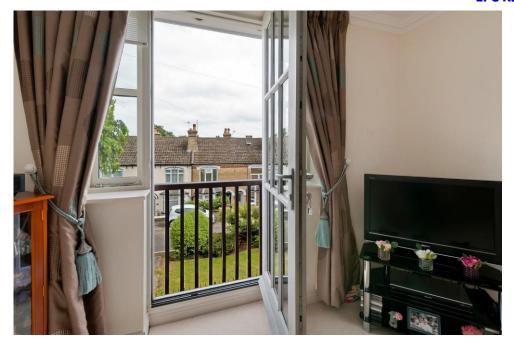

The accommodation consists of entrance hall, leading to stairs to the first floor. Once Inside the apartment there is a spacious hallway leading to a great size lounge with Juliette balcony. The main living area then opens into a modern fitted kitchen with integrated appliances. From the inner hallway, there is access to two double bedrooms, study/dressing room area, plus a fitted bathroom suite with separate shower cubicle.