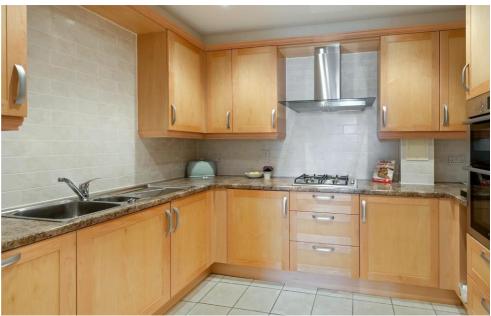

The accommodation consists of entrance hall, leading to stairs to the first floor. Once Inside the apartment there is a spacious hallway leading to a great size lounge with Juliette balcony. The main living area then opens into a modern fitted kitchen with integrated appliances. From the inner hallway, there is access to two double bedrooms, study/dressing room area, plus a fitted bathroom suite with separate shower cubicle.