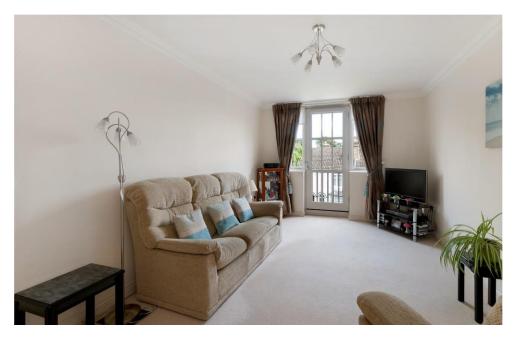

The accommodation consists of entrance hall, leading to stairs to the first floor. Once Inside the apartment there is a spacious hallway leading to a great size lounge with Juliette balcony. The main living area then opens into a modern fitted kitchen with integrated appliances. From the inner hallway, there is access to two double bedrooms, study/dressing room area, plus a fitted bathroom suite with separate shower cubicle.