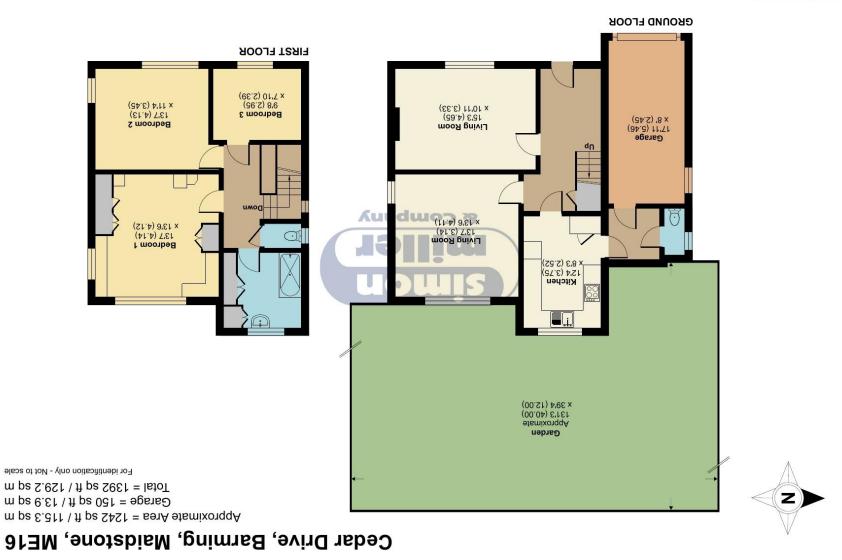

Freehold **Council Tax Band: F** EPC Report D **Broadband: Superfast, Gfast & Ultrafast** 

- **3 Bedroom Detached Family Home**
- Large Rear Garden
- Large Driveway & Garage

- **Potential To Extend**
- **CHAIN FREE**
- **Ready To View Now**