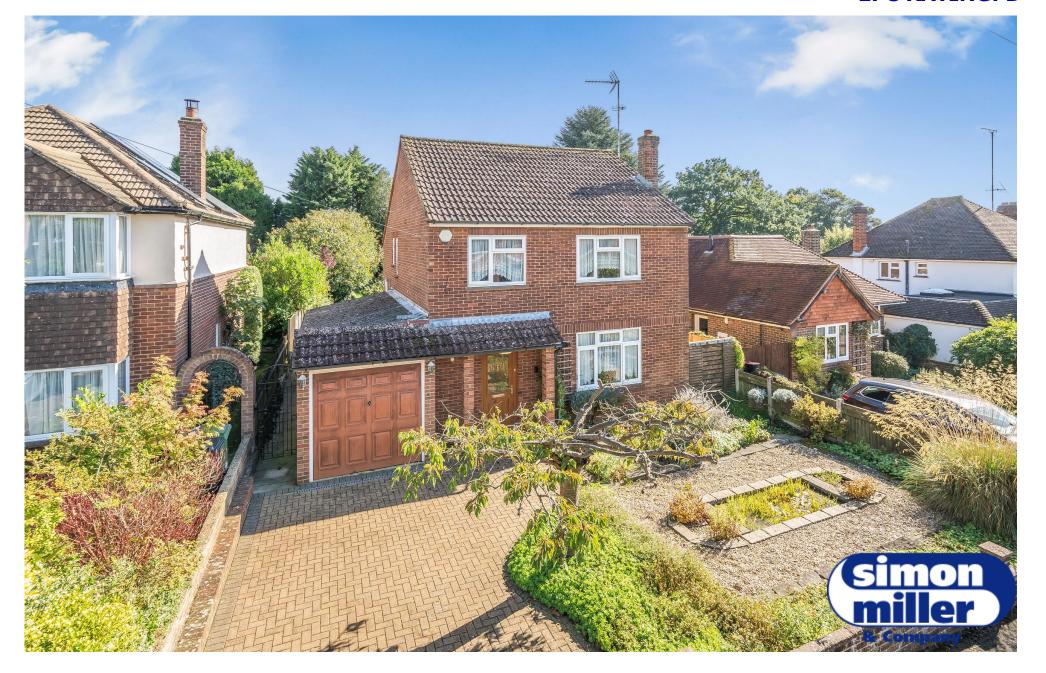

## 16 Cedar Drive, Barming, Kent, ME16 9HD

## GUIDE PRICE: £500,000-£525,000 EPC RATING: D

Certified Property Property Produced for Simon Miller & Company, REF: 1197065 Produced for Simon Miller & Company, REF: 1197065

BICS.

Situated in the sought-after Cedar Drive in Barming, this 1960's built 3 bedroom detached family home offers a fantastic opportunity for those looking to settle in a popular location. Boasting two reception rooms, three bedrooms, and a well-appointed bathroom, this property provides ample space for comfortable living, with the potential to further enhance its appeal through extension, thanks to its large plot.

Parking will never be an issue as the property includes a convenient driveway offering ample off road parking and garage. The property is conveniently located close to popular schools, Maidstone hospital and Teston Country Park. MATERIAL INFORMATION