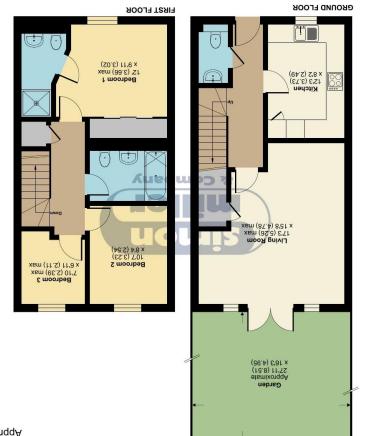

## Ballard Road, Snodland, ME6

For identification only - Not to scale m ps  $E.78 \setminus H$  ps 04e = senA etsmixonqqA

Vine Property

Nestled in the picturesque and highly desirable Holborough Lakes development, this stunning three-bedroom home is beautifully presented and move-in ready. Offering modern living in a tranquil lakeside setting, this property is perfect for families and professionals alike. To the front, you'll find the convenience of two allocated parking spaces located directly outside your front door. Stepping inside, the home impresses with its immaculate interiors and thoughtful design. The ground floor boasts a contemporary kitchen, fully equipped with integrated appliances and ample storage. A convenient downstairs W/C adds practicality, while to the rear, a bright and airy open-plan lounge/dime enjoys an abundance of natural light, creating a welcoming space for relaxation and entertaining.

The rear garden ( south facing ) has been stylishly upgraded, featuring a sleek patio area and low-maintenance artificial grass, offering the perfect outdoor retreat with minimal upkeep. Upstairs, the property continues to impress with a well-appointed family bathroom, two spacious double bedrooms, and a comfortable single bedroom. The master bedroom benefits from its own en-suite shower room, adding a touch of luxury to everyday living.