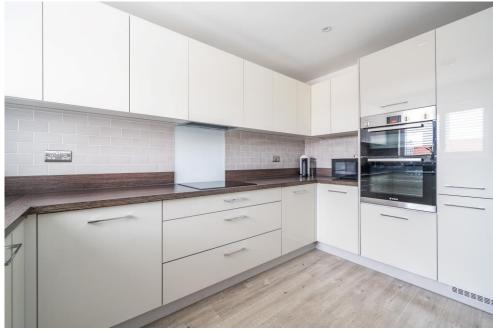

To the front, you'll find the convenience of two allocated parking spaces located directly outside your front door. Stepping inside, the home impresses with its immaculate interiors and thoughtful design. The ground floor boasts a contemporary kitchen, fully equipped with integrated appliances and ample storage. A convenient downstairs W/C adds practicality, while to the rear, a bright and airy open-plan lounge/diner enjoys an abundance of natural light, creating a welcoming space for relaxation and entertaining.