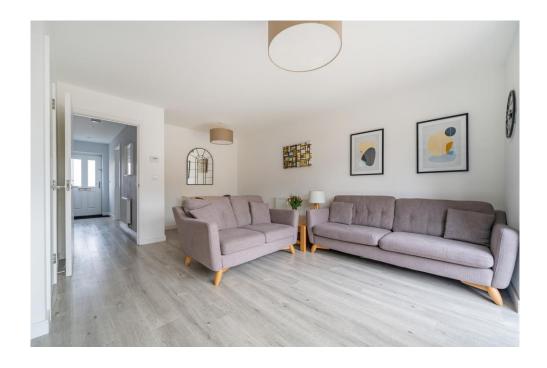

To the front, you'll find the convenience of two allocated parking spaces located directly outside your front door. Stepping inside, the home impresses with its immaculate interiors and thoughtful design. The ground floor boasts a contemporary kitchen, fully equipped with integrated appliances and ample storage. A convenient downstairs W/C adds practicality, while to the rear, a bright and airy open-plan lounge/diner enjoys an abundance of natural light, creating a welcoming space for relaxation and entertaining.