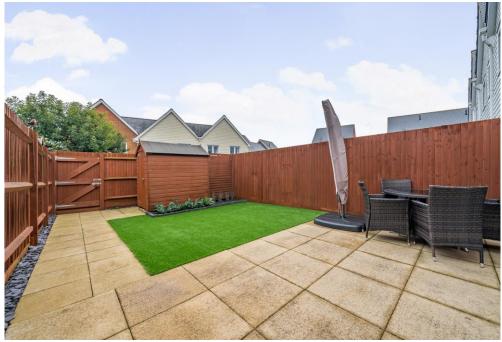

The rear garden ( south facing ) has been stylishly upgraded, featuring a sleek patio area and low-maintenance artificial grass, offering the perfect outdoor retreat with minimal upkeep.

Upstairs, the property continues to impress with a well-appointed family bathroom, two spacious double bedrooms, and a comfortable single bedroom. The master bedroom benefits from its own en-suite shower room, adding a touch of luxury to everyday living.