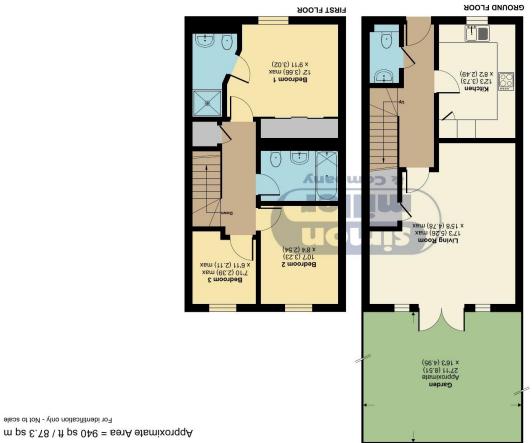

Ballard Road, Snodland, ME6

For identification only - Not to scale

To the front, you'll find the convenience of two allocated parking spaces located directly outside your front door. Stepping inside, the home impresses with its immaculate interiors and thoughtful design. The ground floor boasts a contemporary kitchen, fully equipped with integrated appliances and ample storage. A convenient downstairs W/C adds practicality, while to the rear, a bright and airy open-plan lounge/diner enjoys an abundance of natural light, creating a welcoming space for relaxation and entertaining.

The rear garden ( south facing ) has been stylishly upgraded, featuring a sleek patio area and low-maintenance artificial grass, offering the perfect outdoor retreat with minimal upkeep.

Upstairs, the property continues to impress with a well-appointed family bathroom, two spacious double bedrooms, and a comfortable single bedroom. The master bedroom benefits from its own en-suite shower room, adding a touch of luxury to everyday living.