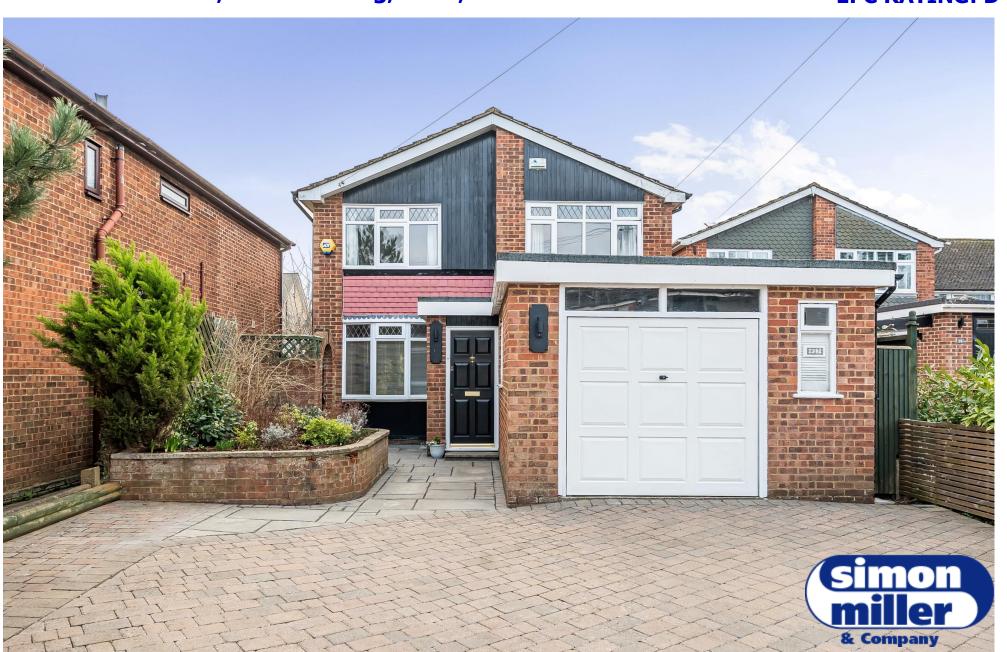

## 17 Sandown Road, West Malling, Kent, ME19 6NU

A fantastic 4/5 bedroom detached family home situated in a cul-de-sac and located within walking distance of West Malling high street with its abundance of shops and its mainline train station.

The owners have upgraded and improved their home and benefits include, a double width driveway with parking for numerous vehicles, the garage has been converted to incorporate a bedroom/office with an en-suite facility and there is an enclosed rear garden.