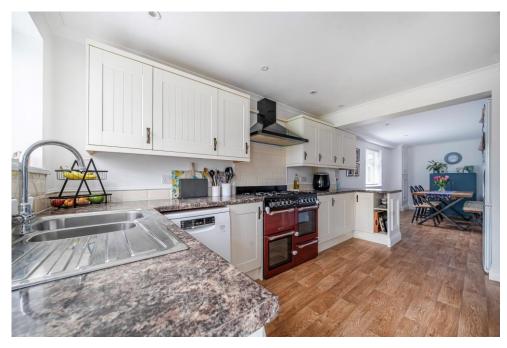

The owners have upgraded and improved their home and benefits include, a double width driveway with parking for numerous vehicles, the garage has been converted to incorporate a bedroom/office with an en-suite facility and there is an enclosed rear garden.