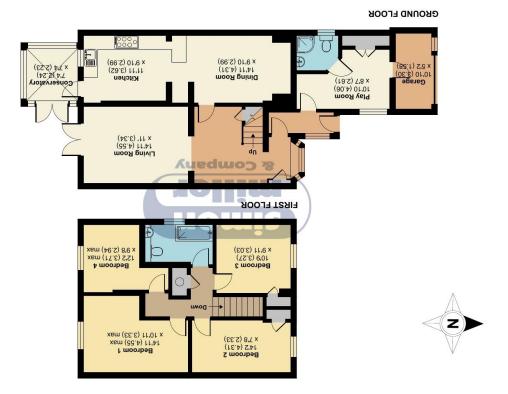

Frootporating International Property Measurement Standards (IPMS2 Residential). © inchecom 2025.

Produced for Simon Miller & Company. REE: 1249223.

Approximate Area = 1558 sq ft / 144.7 ps R = 100 (includes garage) For identification only - Not to scale