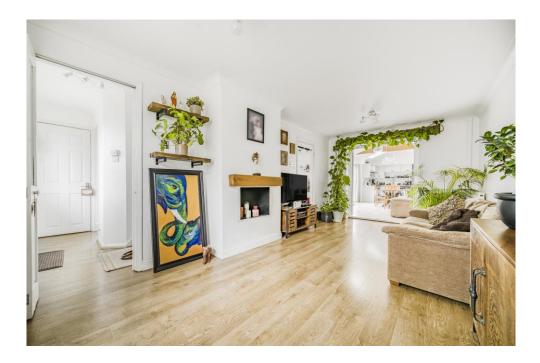

Upon entering, you are welcomed by a spacious ground floor layout, featuring two versatile reception rooms—one of which was formerly the kitchen, now providing a flexible space ideal for a home office, playroom, or snug. A downstairs cloakroom adds convenience, but the real showstopper is the extended open-plan kitchen/diner at the rear of the property. Flooded with natural light thanks to Velux windows and bi-fold doors, this contemporary space seamlessly blends indoor and outdoor living. With high-spec modern appliances and a spacious dining area, it serves as the heart of the home—perfect for entertaining or enjoying family time, especially in the summer months when the bi-fold doors open onto the garden. Upstairs, you'll find two generous double bedrooms, both with built-in storage, along with a well-proportioned single bedroom, also featuring storage solutions.