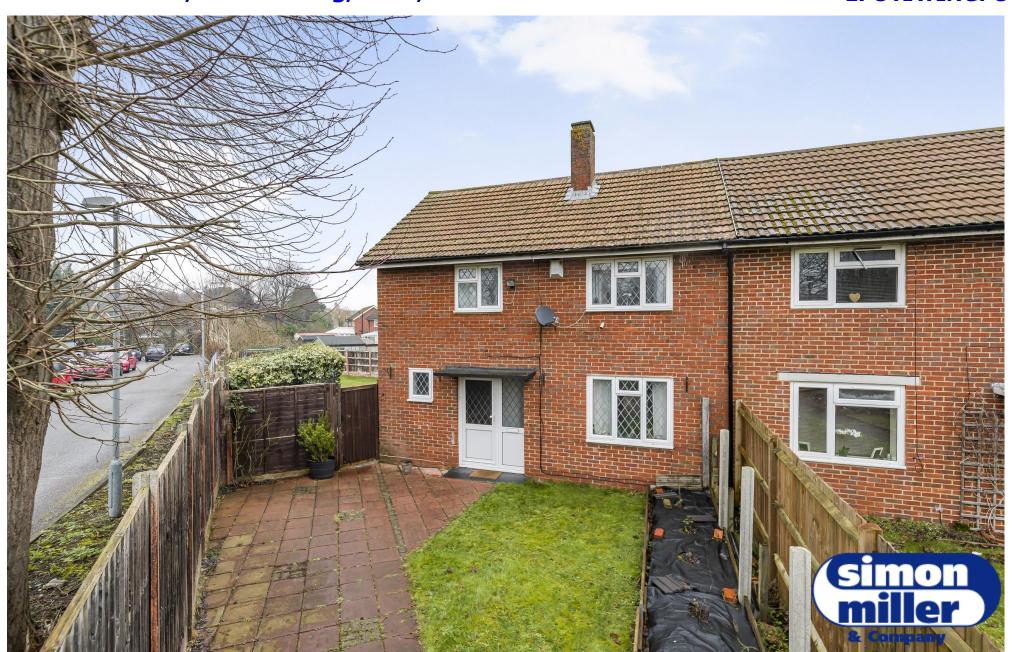

## 30 Beech Road, East Malling, Kent, ME19 6DJ

## ASKING PRICE: £425,000 EPC RATING: C

Floor plan produced in accordance with RICS Property Measurement 2nd Edition, Produced for Simon Miller & Company. REF: 1239904

Tucked away in a private walkway on a desirable corner plot, this beautifully extended three-bedroom semi-detached home offers a perfect blend of privacy and modern living in the heart of the popular Clare Park development in East Malling.