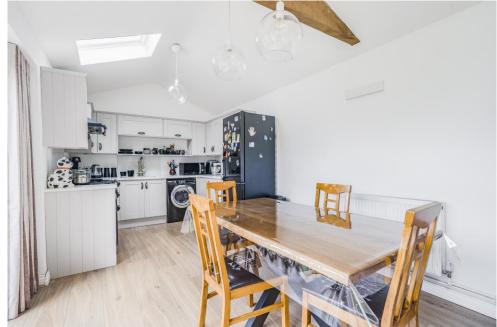

Upon entering, you are welcomed by a spacious ground floor layout, featuring two versatile reception rooms—one of which was formerly the kitchen, now providing a flexible space ideal for a home office, playroom, or snug. A downstairs cloakroom adds convenience, but the real showstopper is the extended open-plan kitchen/diner at the rear of the property. Flooded with natural light thanks to Velux windows and bi-fold doors, this contemporary space seamlessly blends indoor and outdoor living. With high-spec modern appliances and a spacious dining area, it serves as the heart of the home—perfect for entertaining or enjoying family time, especially in the summer months when the bi-fold doors open onto the garden. Upstairs, you'll find two generous double bedrooms, both with built-in storage, along with a well-proportioned single bedroom, also featuring storage solutions.