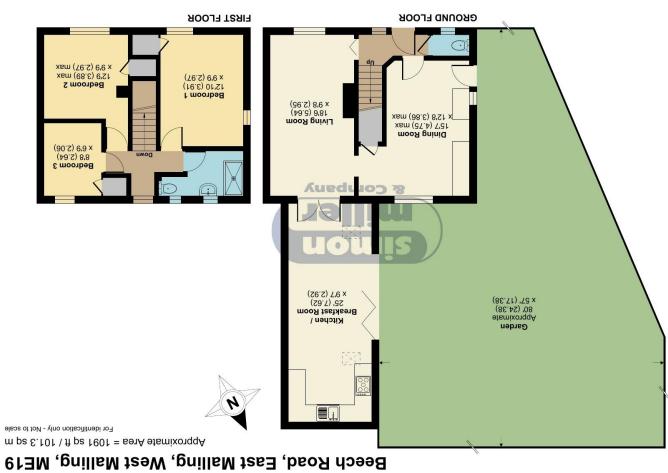

Upon entering, you are welcomed by a spacious ground floor layout, featuring two versatile reception rooms—one of which was formerly the kitchen, now providing a flexible space ideal for a home office, playroom, or snug. A downstairs cloakroom adds convenience, but the real showstopper is the extended open-plan kitchen/diner at the rear of the property. Flooded with natural light thanks to Velux windows and bi-fold doors, this contemporary space seamlessly blends indoor and outdoor living. With high-spec modern appliances and a spacious dining area, it serves as the heart of the home—perfect for entertaining or enjoying family time, especially in the summer months when the bi-fold doors open onto the garden. Upstairs, you'll find two generous double bedrooms, both with built-in storage, along with a well-proportioned single bedroom, also featuring storage solutions.

Freehold EPC: C Council Tax: C Full Fibre Broadband Not Yet Available

- **Three Bedroom Extended Semi Detached Home**
- **Desirable Corner Plot**
- **Open Plan / Kitchen Diner With Bi-Fold Doors**

- **Downstairs Cloakroom**
- **Two Reception Rooms**
- Large Garden