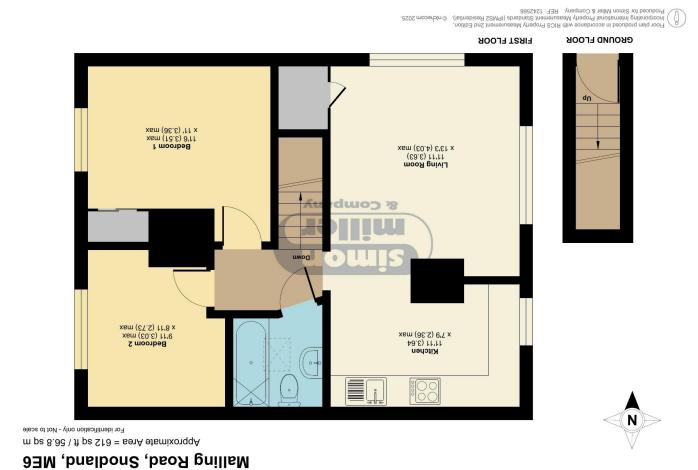

The property features a bright and spacious open-plan living area, a well-equipped kitchen with generous cupboard space, and a family bathroom with both a bath and shower. To the rear, you'll find two good-sized double bedrooms, providing a peaceful retreat. Ideally located close to local shops, public transport links, and motorway access, this home is perfect for first-time buyers, investors, or those seeking a well-connected lifestyle.