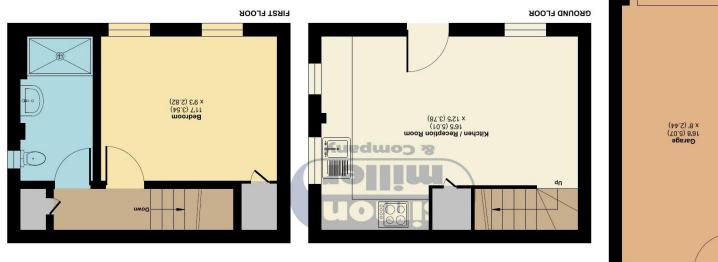

### Coombe Close, Snodland, ME6

For identification only - Not to scale m ps 2.0č \ ft ps f 4č = lstoT Garage= 133 sq ft / 12.3 sq m m ps e.7c \ ft ps 804 = serA efsmixorqqA

Floor plan produced in accordance with RICS Property Measurement 2nd Edition, ©n/checom 2025. Property Measurement Standards (IPMS2 Residential). ©n/checom 2025. Produced for Simon Miller & Company. REF: 1279859