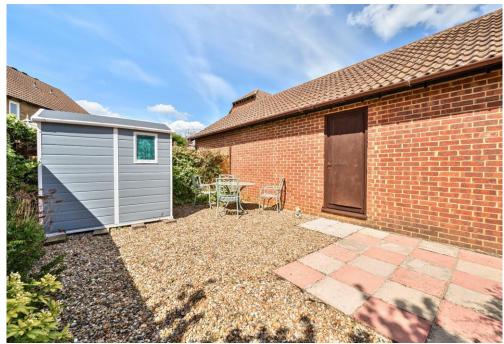

A one bedroom FREEHOLD house with a GARAGE, DRIVEWAY and ITS OWN GARDEN. The present owners have improve their property and its cul-de-sac location only goes to enhance the accommodation that is on offer. There is a replaced kitchen, bathroom, and double glazed windows. plus parking for 2 cars on the driveway and an additional small garden area to front too. Please contact the office to arrange a viewing

> Freehold EPC: D Council Tax: B Full Fibre Broadband Available Now

- A ONE BEDROOM FREEHOLD HOUSE
- A GARAGE AND DRIVEWAY
- Its OWN Enclosed Garden to Rear

- Updated and Improved Interior
- Cul-de-sac Location
- No ONWARD CHAIN