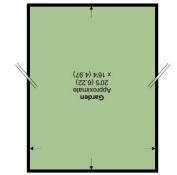

### Coombe Close, Snodland, ME6

For identification only - Not to scale m ps 2.0č \ ft ps f 4č = lstoT Garage= 133 sq ft / 12.3 sq m m ps e.7c \ ft ps 804 = serA efsmixorqqA

Floor plan produced in accordance with RICS Property Measurement 2nd Edition, ©n/checom 2025. Property Measurement Standards (IPMS2 Residential). ©n/checom 2025. Produced for Simon Miller & Company. REF: 1279859