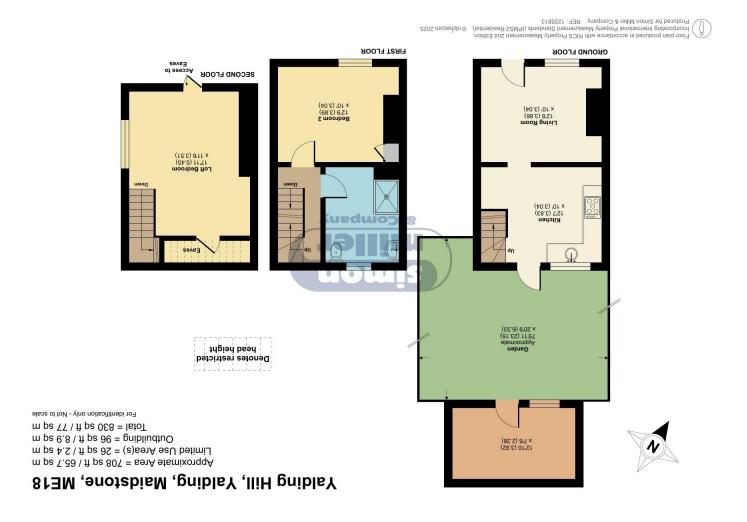

3 Mount Villa, Yalding Hill, Yalding, Kent, ME18 6JJ GUIDE PRICE: £300,000-£325,000 EPC RATING: D

A two bedroom cottage situated in the desirable village of Yalding and appointed over THREE FLOORS.

This property has been improved by the present owners and offers two double bedrooms a first floor bathroom and to the exterior a good sized rear garden.

- IMPROVED INTERNALLY
- GOOD SIZED REAR GARDEN
- POPULAR KENT VILLAGE LOCATION