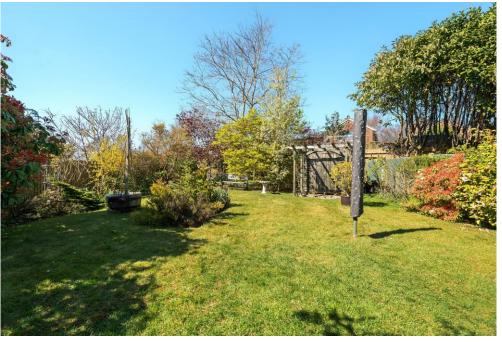

opens out to the rear garden.

The rear garden is a real highlight—generously sized, mainly laid to lawn with mature shrub borders and a patio area perfect for soaking up the sun or entertaining guests.