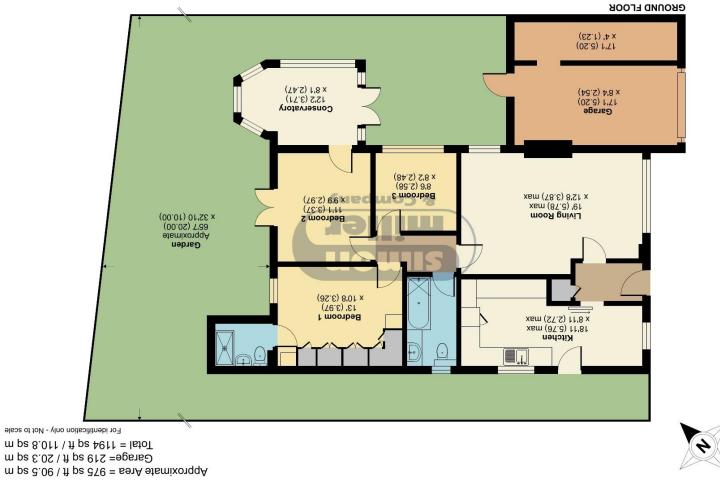

The property features a well-appointed family bathroom with both bath and shower facilities. To the rear, the master bedroom benefits from built-in wardrobes and a modern extended wet room en suite. The

The property features a well-appointed family bathroom with both bath and shower facilites. To the rear, the master bedroom benefits from built-in wardrobes and a modern extended wet room en suite. The current owners utilise the second reception room as a formal dining space, though this room is versatile and can easily serve as the third bedroom depending on your needs. From here, a charming conservatory opens out to the rear garden.

opens out to the rear garden.

The rear garden is a real highlight—generously sized, mainly laid to lawn with mature shrub borders and a patio area perfect for soaking up the sun or entertaining guests.

- SPECTACULAR REAR GARDEN
- MASTER BEDROOM WITH EN SUITE
- **CONSERVATORY**

AM4541130325