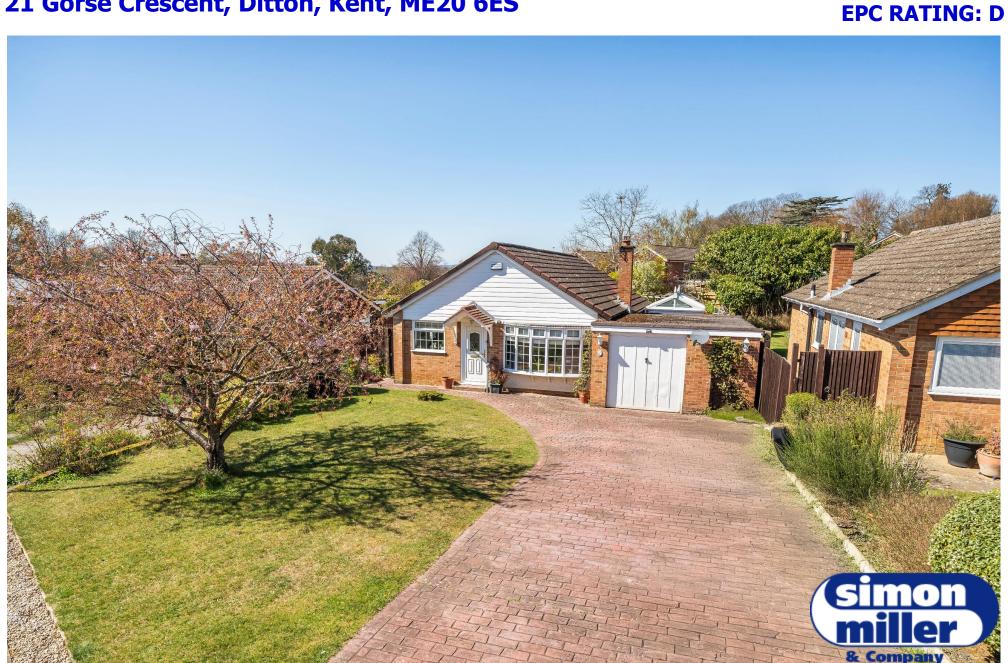

## **21 Gorse Crescent, Ditton, Kent, ME20 6ES**

**ASKING PRICE: £550,000** 

Set on the highly desirable and rarely available Gorse Crescent in Ditton, this beautifully presented three-bedroom detached bungalow offers a peaceful retreat in a quiet and well-established residential area.

With instant curb appeal, the property boasts a generous front garden, a driveway providing ample parking for multiple vehicles, and a detached garage.

Step inside and you'll find a home that's truly move-in ready. At the front of the property, the stylish kitchen/diner offers excellent storage and space for family meals or entertaining. The bright and spacious lounge is flooded with natural light, creating a welcoming atmosphere to relax in.

Early viewing is highly recommended--bungalows on this road rarely come to market.

Freehold EPC: D Council Tax: E Full Fibre Broadband Planned Before December 2026

- INSTANT CURB APPEAL
- LARGE DRIVEWAY & GARAGE