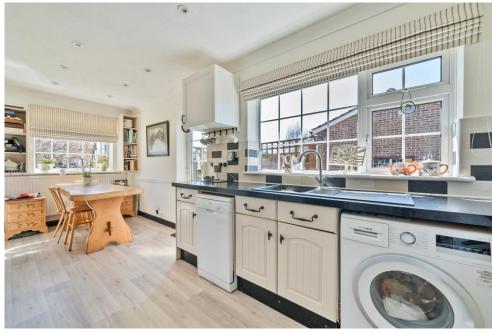

With instant curb appeal, the property boasts a generous front garden, a driveway providing ample parking for multiple vehicles, and a detached garage.

Step inside and you'll find a home that's truly move-in ready. At the front of the property, the stylish kitchen/diner offers excellent storage and space for family meals or entertaining. The bright and spacious lounge is flooded with natural light, creating a welcoming atmosphere to relax in.