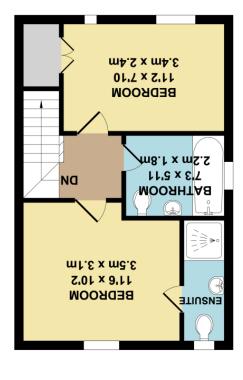

## OFFERS IN REGION OF: £350,000 EPC RATING: C

(.M., OS 30.15)

APPROX. FLOOR AREA 344 SQ.FT.

FIRST FLOOR

GROUND FLOOR 344 SQ.FT. (31.95 SQ.N.)

C.M.G.S. FLOOR AREA 688 SQ.FT. (63.90 SQ.M.) whilst every attempt has been made to ensure the accuracy of the floor plan consistent ensurements of doors, windows, rooms and any other items are approximate and no responsibility is taken for any error, mission or mission or mission for any error items are approximate and no responsibility is taken for any error mission or mission or mission and the second or any other states and any other and the second of a second by any other items are approximate and no responsibility is taken for any error mission or mission or mission or mission and any other and the second by and prospective purchaser. The services, systems affraging the affraeticy and page and are any error and a second by a second and any and and are approximated and any approximate and any approximate are approximated and any approximate and any approximate are approximated and any approximate and any approximate area of the second and are approximated and any approximate area of the second and any approximate and approximate and any approximate area of the second and any approximated and any approximated and any approximated area of the second and any approximate and approximated and any approximated area of the second and any approximated and approximated and any approximated area of the second and area of the second and area of the second any approximated and any approximated and a second any approximated and a second any approximated and any approximated and a second approximated approximated any approximated and a second approximat

Freehold EPC: C Council Tax: D Service Charge: £700 p/a Full Fibre Broadband Available Now

- TWO DOUBLE BEDROOMS
- IMMACULATE PRESENTATION THROUGHOUT
- FIRST FLOOR BATHROOM WITH A WINDOW

- INTEGRATED KITCHEN WITH A UTILITY AREA
- ENCLOSED REAR GARDEN
- PARKING SPACE TO FRONT