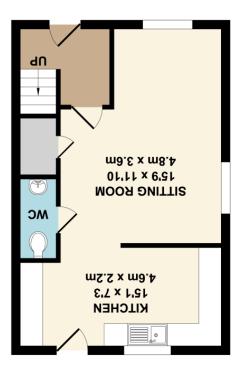

## OFFERS IN REGION OF: £350,000 EPC RATING: C

(.M., OS 30.15)

APPROX. FLOOR AREA 344 SQ.FT.

FIRST FLOOR

GROUND FLOOR 344 SQ.FT. (31.95 SQ.N.)

C.M.G.S. FLOOR AREA 688 SQ.FT. (63.90 SQ.M.) whilst every attempt has been made to ensure the accuracy of the floor plan consistent ensurements of doors, windows, rooms and any other items are approximate and no responsibility is taken for any error, mission or mission or mission for any error items are approximate and no responsibility is taken for any error mission or mission or mission and the second or any other states and any other and the second of a second by any other items are approximate and no responsibility is taken for any error mission or mission or mission or mission and any other and the second by and prospective purchaser. The services, systems affraging the affraeticy and page and are any error and a second by a second and any and and are approximated and any approximate and any approximate are approximated and any approximate and any approximate are approximated and any approximate and any approximate area of the second and are approximated and any approximate area of the second and any approximate and approximate and any approximate area of the second and any approximated and any approximated and any approximated area of the second and any approximate and approximated and any approximated area of the second and any approximated and approximated and any approximated area of the second and area of the second and area of the second any approximated and any approximated and a second any approximated and a second any approximated and any approximated and a second approximated approximated any approximated and a second approximat

Freehold EPC: C Council Tax: D Service Charge: £700 p/a Full Fibre Broadband Available Now

- TWO DOUBLE BEDROOMS
- IMMACULATE PRESENTATION THROUGHOUT
- FIRST FLOOR BATHROOM WITH A WINDOW

- INTEGRATED KITCHEN WITH A UTILITY AREA
- ENCLOSED REAR GARDEN
- PARKING SPACE TO FRONT