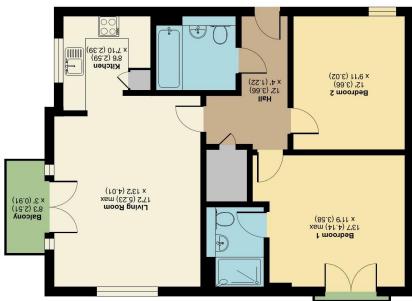

> Leasehold Ground rent: £250 p/a Service Charge: £1,824 p/a 992 years left on the lease **Council tax: C** EPC: B **Ultrafast Fill Fibre Broadband not yet available**

- A TWO BEDROOM TOP FLOOR APARTMENT
- BALCONY OVERLOOKING THE RIVER WITH PANORAMIC VIEWS
- POPULAR RIVERSIDE DEVELOPMENT

- ALLOCATED PARKING SPACE
- UTILITY/WALK IN CUPBOARD
- ENSUITE TO MASTER BEDROOM