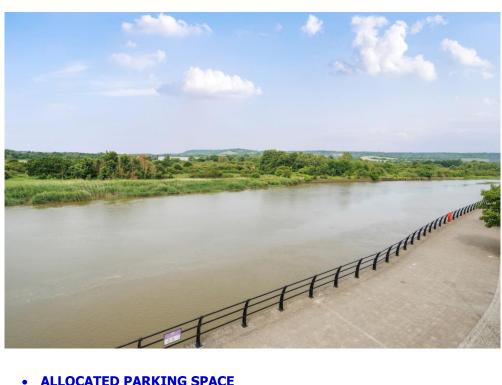

Farleigh Gardens, ME1

GUIDE PRICE: £270,000-£280,000 Flat 7 Murston House, 19 Farleigh Gardens, Wouldham, Kent, ME1 3FW EPC RATING: B

A modern TOP FLOOR apartment with fantastic and far reaching views over the countryside and the river Medway, plus allocated parking in Peters Village. The property is presented in excellent condition and benefits from an en-suite to the master bedroom and a fitted kitchen area. It is well positioned for easy motorway connections and the nearby town of Rochester offers high speed train links to London and beyond. Please call to arrange a viewing.

> Leasehold Ground rent: £250 p/a Service Charge: £1,824 p/a 992 years left on the lease **Council tax: C** EPC: B **Ultrafast Fill Fibre Broadband not yet available**

- A TWO BEDROOM TOP FLOOR APARTMENT
- BALCONY OVERLOOKING THE RIVER WITH PANORAMIC VIEWS
- POPULAR RIVERSIDE DEVELOPMENT

- ALLOCATED PARKING SPACE
- UTILITY/WALK IN CUPBOARD
- ENSUITE TO MASTER BEDROOM