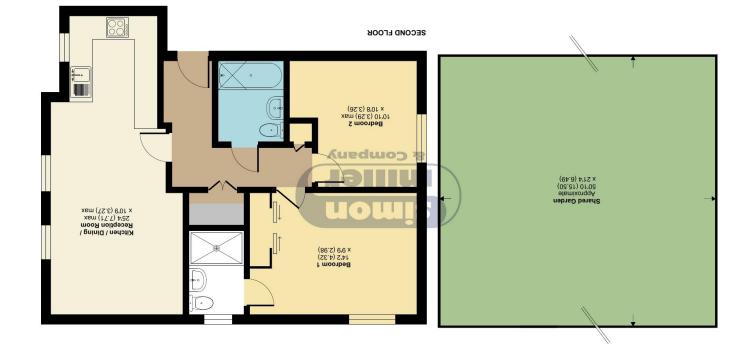

## Albion Drive, Larkfield, Aylesford, ME20

m ps f.48 \ f ps 063 = sons femitrong A Preas = For identification only - Vot to scale For identification only - We have the second structure of the

Floor plan provided in accordance with RICS Property Measurement 2nd Edition. Procycle and Prove Plan produced in accordance with RICS Property Measurement 2nd Edition. © indracom 2025. Produced for Simon Miller & Company. FEF: 1295747

This beautifully presented modern apartment is located in a small, exclusive block of just six homes, tucked away at the end of a peaceful cul-de-sac on Albion Drive. The communal areas are clean and inviting, with fresh carpeting and neutral white décor guiding you up to the private entrance. Inside, the apartment offers a thoughtfully designed layout comprising an entrance hallway, a spacious open-plan living area with a stylish kitchen and designated dining space, two generously sized double bedrooms, an en suite to the main bedroom, a contemporary family bathroom, and useful storage cupboards. The entire property has been finished to a high standard, with tasteful, modern décor throughout. Additional benefits include an attractive lawned communal garden and allocated parking—making this home not only stylish but also practical. Quite simply, it's a property that needs to be seen to be fully