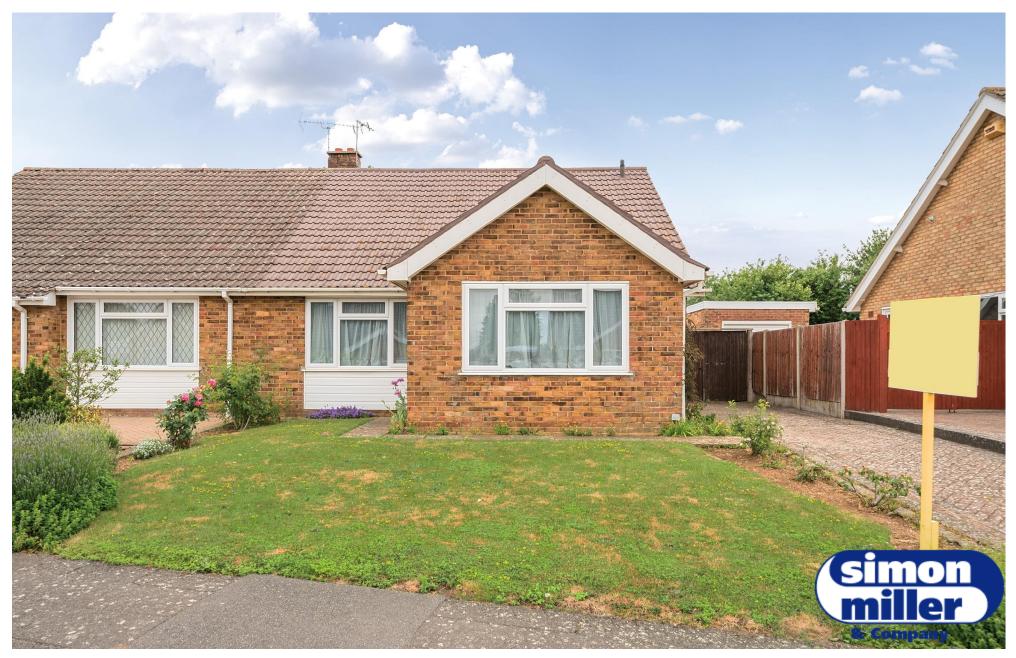

Located in the tranquil cul-de-sac of Rede Wood Road in Barming, this charming three-bedroom semi-detached bungalow presents an excellent opportunity for those seeking a project to make their own. Built between 1960 and 1969, the property boasts good-sized accommodation throughout, offering ample space for comfortable living. As you enter, you will find a welcoming reception room that serves as the heart of the home, perfect for family gatherings or quiet evenings. The three bedrooms provide flexibility for families, guests, or even a home office, while the bathroom is conveniently located to serve all areas of the bungalow.

Outside, the bungalow features pleasant gardens to both the front and rear, providing a lovely outdoor space for relaxation or entertaining. The property benefits from off-street parking for up to three vehicles, along with a garage, ensuring convenience for you and your guests. Situated in the popular and sought-after Beverly Road area, this home is close to all local amenities and transport links, making it an ideal choice for families and commuters alike. With the added advantage of

- **CHAIN FREE**
- THREE BEDROOM SEMI DETACHED BUNGALOW •
- CUL DE SAC LOCATION

- POTENTIAL TO EXTEND SUBJECT TO PLANNING PERMISSION
- **GOOD SIZED ACCOMODATION THROUGHOUT**
- **GARAGE AND OFF STREET PARKING**