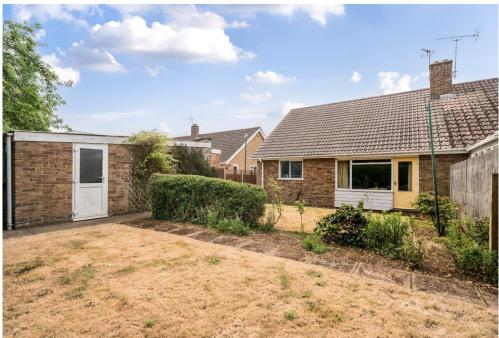

Located in the tranquil cul-de-sac of Rede Wood Road in Barming, this charming three-bedroom semi-detached bungalow presents an excellent opportunity for those seeking a project to make their own. Built between 1960 and 1969, the property boasts good-sized accommodation throughout, offering ample space for comfortable living. As you enter, you will find a welcoming reception room that serves as the heart of the home, perfect for family gatherings or quiet evenings. The three bedrooms provide flexibility for families, guests, or even a home office, while the bathroom is conveniently located to serve all areas of the bungalow.

Outside, the bungalow features pleasant gardens to both the front and rear, providing a lovely outdoor space for relaxation or entertaining. The property benefits from off-street parking for up to three vehicles, along with a garage, ensuring convenience for you and your guests. Situated in the popular and sought-after Beverly Road area, this home is close to all local amenities and transport links, making it an ideal choice for families and commuters alike. With the added advantage of

being chain-free, this bungalow is ready for you to make it your own. Don't miss the chance to transform this property into your dream home.

**MATERIAL INFORMATION** 

Freehold **Council Tax Band: D** EPC Report: D **Broadband: Copper, Fibre & Full Fibre** 