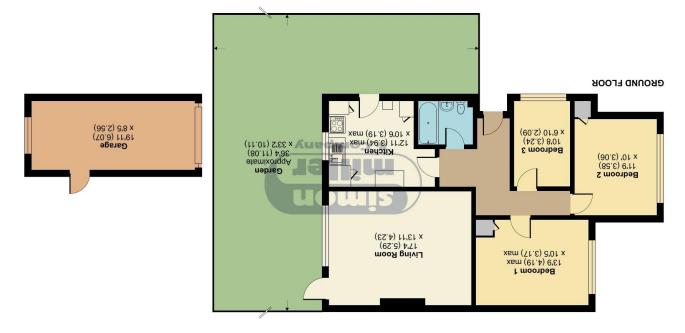

Located in the tranquil cul-de-sac of Rede Wood Road in Barming, this charming three-bedroom semi-detached bungalow presents an excellent opportunity for those seeking a project to make their own. Built between 1960 and 1969, the property boasts good-sized accommodation throughout, offering ample space for comfortable living. As you enter, you will find a welcoming reception room that serves as the heart of the home, perfect for family gatherings or quiet evenings. The three bedrooms provide flexibility for families, guests, or even a home office, while the bathroom is conveniently located to serve all areas of the bungalow.

Outside, the bungalow features pleasant gardens to both the front and rear, providing a lovely outdoor space for relaxation or entertaining. The property benefits from off-street parking for up to three vehicles, along with a garage, ensuring convenience for you and your guests. Situated in the popular and sought-after Beverly Road area, this home is close to all local amenities and transport links, making it an ideal choice for families and commuters alike. With the added advantage of

- **CHAIN FREE**
- THREE BEDROOM SEMI DETACHED BUNGALOW •
- CUL DE SAC LOCATION

- POTENTIAL TO EXTEND SUBJECT TO PLANNING PERMISSION
- **GOOD SIZED ACCOMODATION THROUGHOUT**
- **GARAGE AND OFF STREET PARKING**