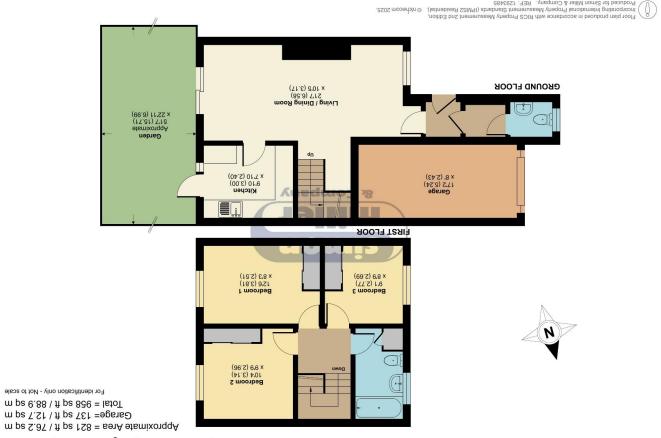

Boasting a driveway and garage, this well-proportioned property features a spacious through lounge/diner, a kitchen with plenty of storage, and a convenient downstairs W/C. Upstairs, you'll find two generous double bedrooms, a good-sized single bedroom, and a modern family bathroom.

The sunny rear garden provides a perfect outdoor space for relaxing or entertaining, while the home's layout and potential make it ideal for families, first-time buyers, or those looking to upsize.

Larkfield is a thriving and well-connected village offering an excellent blend of suburban comfort and local convenience. Residents enjoy a great selection of schools, shops, and leisure facilities, as well as easy access to transport links including the M20 and nearby railway stations for London commuters. The area is also surrounded by green spaces and scenic countryside walks, making it perfect for families and outdoor enthusiasts alike.