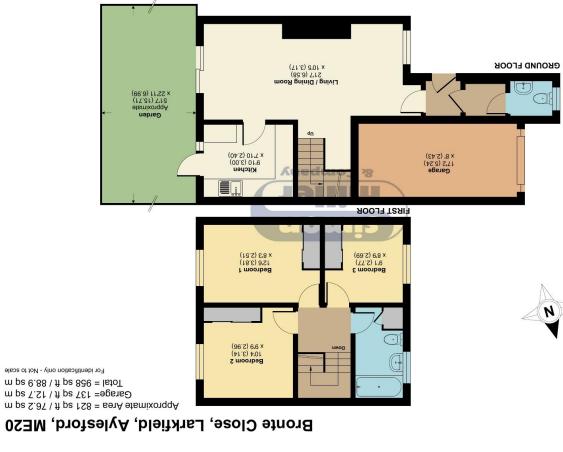

Boasting a driveway and garage, this well-proportioned property features a spacious through lounge/diner, a kitchen with plenty of storage, and a convenient downstairs W/C. Upstairs, you'll find two generous double bedrooms, a good-sized single bedroom, and a modern family bathroom.

Freehold EPC: D Council Tax: D Full Fibre Broadband Available Now

- THREE BEDROOM SEMI DETACHED FAMILY HOME
- DRIVEWAY & GARAGE
- DOWNSTAIRS W/C

- CHAIN FREE
- SUNNY REAR GARDEN
- WITHIN WALKING DISTANCE OF SCHOOLS & AMENITIES