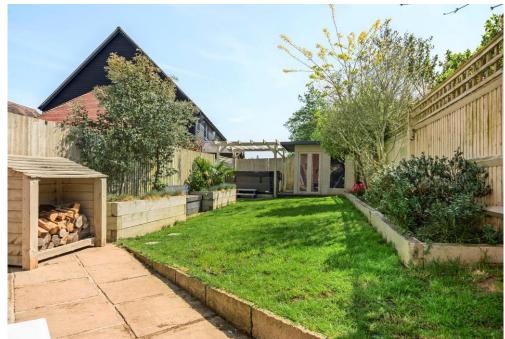

Outside, the larger-than-average landscaped rear garden is a true highlight. It features a summerhouse and a luxurious hot tub—perfect for unwinding or entertaining in all seasons. Additional benefits include a two-car driveway at the front, plus a carport and further private parking at the rear.