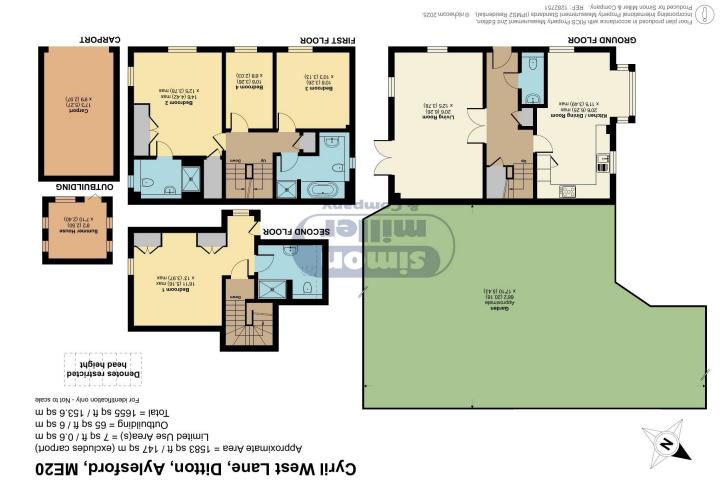

The four generously sized bedrooms include two with en-suite bathrooms, offering flexibility for growing families or visiting guests. Enjoy sweeping countryside views from both the front and rear aspects—offering a real sense of peace and privacy—while still being within walking distance of Aylesford and East Malling. Maidstone is just a short drive away, and nearby stations (East Malling, Barming, and West Malling) provide direct rail links to London in under an hour.

Outside, the larger-than-average landscaped rear garden is a true highlight. It features a summerhouse and a luxurious hot tub—perfect for unwinding or entertaining in all seasons. Additional benefits include a two-car driveway at the front, plus a carport and further private parking at the rear.

Freehold EPC: C Council Tax: F Service Charge: £910.26 p/a Full Fibre Broadband Available Now

- FOUR BEDROOM & THREE BATHROOM MILLWOOD DESIGNER HOME
- MODERN & CONTEMPORARY THROUGHOUT
- LARGE MASTER BEDROOM WITH EN-SUITE

- DRIVEWAY & CARPORT
- HOT TUB & SUMMER HOUSE
- PICTURESQUE LOCATION