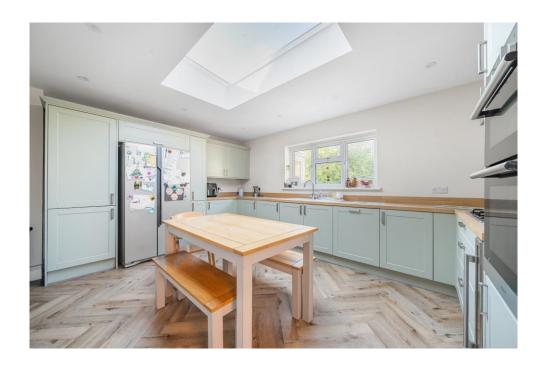

Just on through the lounge is the conservatory which offers further flexible family accommodation.

At the heart of the home is the modern kitchen, filled with natural light from the skylight and offering a lovely view over the garden. It's a great space for entertaining or enjoying everyday family life.