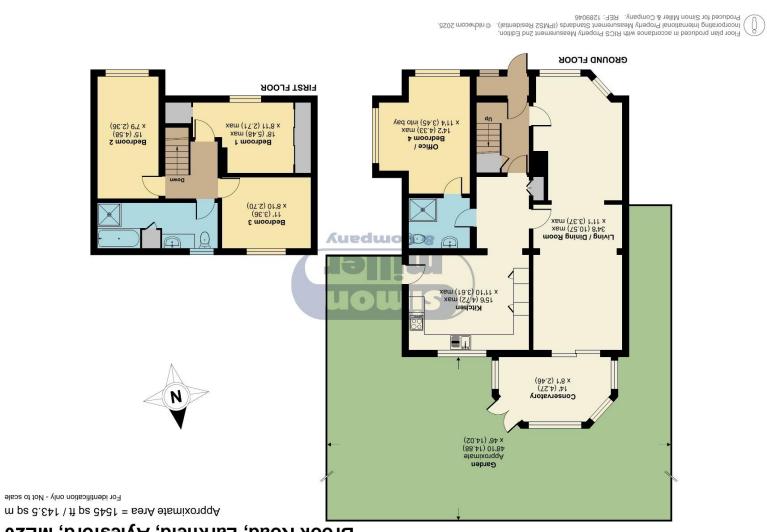

To the front, a generous driveway provides ample parking for multiple vehicles. Inside, the home is bright and airy, with a warm and welcoming feel throughout. A large ground floor extension has transformed the layout, significantly extending the through lounge/diner and creating a fantastic open-plan living space. The dining area features a charming open fireplace, ideal for family gatherings or cozy evenings in.

Just on through the lounge is the conservatory which offers further flexible family accommodation.

At the heart of the home is the modern kitchen, filled with natural light from the skylight and offering a lovely view over the garden. It's a great space for entertaining or enjoying everyday family life.

The converted garage is currently used as a home office but could easily serve as a fourth bedroom with its own en suite—perfect for guests, teenagers, or multigenerational living.

Upstairs, you'll find three generously sized double bedrooms and a large, well-appointed family bathroom.

- IMMACULATE KITCHEN
- WITHIN WALKING DISTANCE OF SCHOOLS / AMENITIES
- **BOASTING OVER 1540SQFT OF LIVING ACCOMMODATION**

AM4563080525L