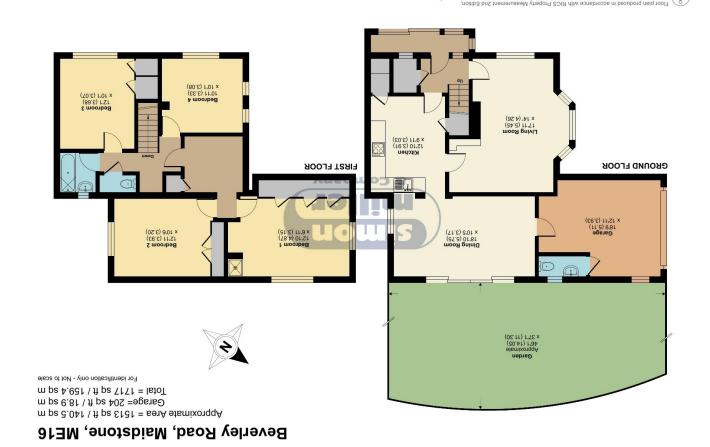

## ASKING PRICE: £475,000 EPC RATING: B

Located on the desirable Beverley Road in Maidstone, this charming semi-detached family home offers a perfect blend of space, comfort, and potential. Built in the 1960s, this property boasts an impressive 1,513 square feet of living space, making it an ideal choice for families seeking room to grow.

The home features two inviting reception rooms, providing ample space for relaxation and entertaining. With four well-proportioned bedrooms, including a master suite with an en-suite shower, this residence caters to the needs of a modern family. The family bathroom and convenient downstairs WC add to the practicality of the layout.

Set on a generous corner plot, the property benefits from good-sized front and rear gardens, perfect for outdoor activities and family gatherings. The garage and off-street parking for two vehicles ensure that parking is never a concern.