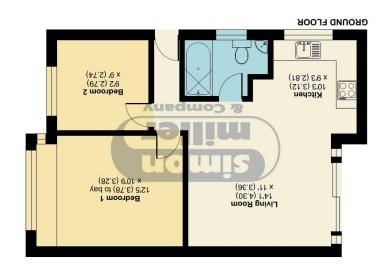

## Frog Lane, West Malling, ME19

m ps C.42 \ ft ps 485 = 594 AstmixorqqA For identification only - Not to scale

Floor pian produced in accordance with RICS Property Measurement 2nd Edition, Produced for Simon Miller & Company. REF: 1283316 Produced for Simon Miller & Company. REF: 1283316