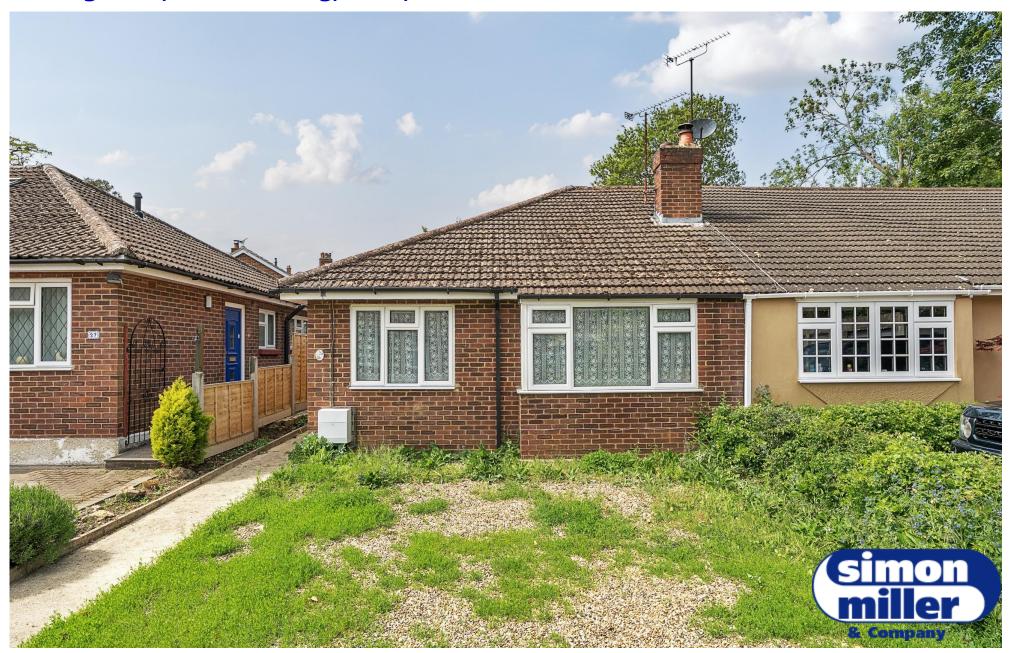

# 29 Frog Lane, West Malling, Kent, ME19 6LN

A wonderful opportunity to purchase a semi detached bungalow, situated in a cul-de-sac and located within walking distance of West Malling high street and its mainline station. This property offers two bedrooms, an open-plan living/kitchen area and there is a small manageable garden, plus no onward chain. Please take advantage of our key accompanied viewings and contact the office today.

Freehold EPC: D Council Tax: C Full Fibre Broadband Planned Before December 2026

- WALKING DISTANCE TO WEST MALLING HIGH STREET
- CLOSE TO THE MAINLINE STATION

- CUL-DE-SAC LOCATION
- MANAGEABLE REAR GARDEN
- NO ONWARD CHAIN