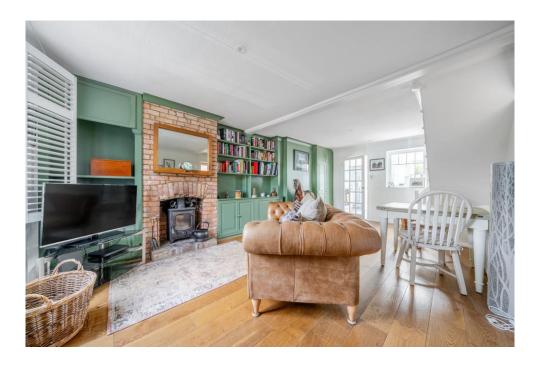

## 2 Ulcombe Road, Headcorn, Ashford, Kent, TN27 9QR

**OFFERS IN REGION OF: £325,000** 

Offered chain free, this attractive semi detached cottage has been lovingly updated by the current owner to offer a wonderful, cosy home, with a character feel combined with all modern convenience. A low fence and gate takes you along a paved path with mature rose garden beside to the front porch, which provides a useful cloaks area and leads onto the open plan lounge/dining room, with feature woodburning stove with brick surround, wood flooring and built in cabinetry which in turn leads to the cleverly designed kitchen with a range of units, part glazed stable door to the garden and the lantern roof providing a bright and spacious feel. A door from here leads to the luxurious fully tiled shower room, which offers a large walk in shower and also houses the gas fired boiler. A staircase from the lounge leads to the first floor landing and the two double bedrooms, with the main bedroom to the front offering a range of attractive built in cupboards.