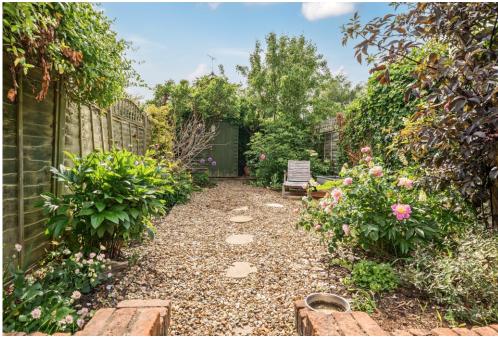

Outside, the mature secluded garden offers a paved patio with utility storage shed beside wih plumbing for the washing machine and has steps up to the main garden, with flower and shrub beds and further timber storage shed to the rear.