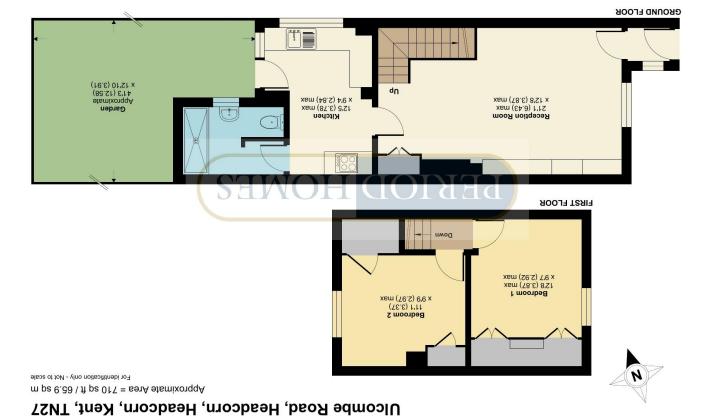

## 2 Ulcombe Road, Headcorn, Ashford, Kent, TN27 9QR

**OFFERS IN REGION OF: £325,000** 

Offered chain free, this attractive semi detached cottage has been lovingly updated by the current owner to offer a wonderful, cosy home, with a character feel combined with all modern convenience. A low fence and gate takes you along a paved path with mature rose garden beside to the front porch, which provides a useful cloaks area and leads onto the open plan lounge/dining room, with feature woodburning stove with brick surround, wood flooring and built in cabinetry which in turn leads to the cleverly designed kitchen with a range of units, part glazed stable door to the garden and the lantern roof providing a bright and spacious feel. A door from here leads to the luxurious fully tiled shower room, which offers a large walk in shower and also houses the gas fired boiler. A staircase from the lounge leads to the first floor landing and the two double bedrooms, with the main bedroom to the front offering a range of attractive built in cupboards.

Outside, the mature secluded garden offers a paved patio with utility storage shed beside wih plumbing for the washing machine and has steps up to the main garden, with flower and shrub beds and further timber storage shed to the rear.