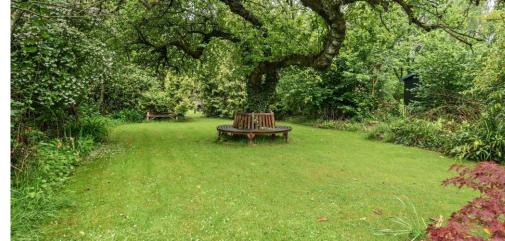

Outside, there is a large gated drive, providing ample off road parking with lawned area beside. Further gates beside lead to the rear, with the 24' detached single garage and the 155' south facing gardens, mainly laid to lawn, with mature trees and various flower and shrub beds.