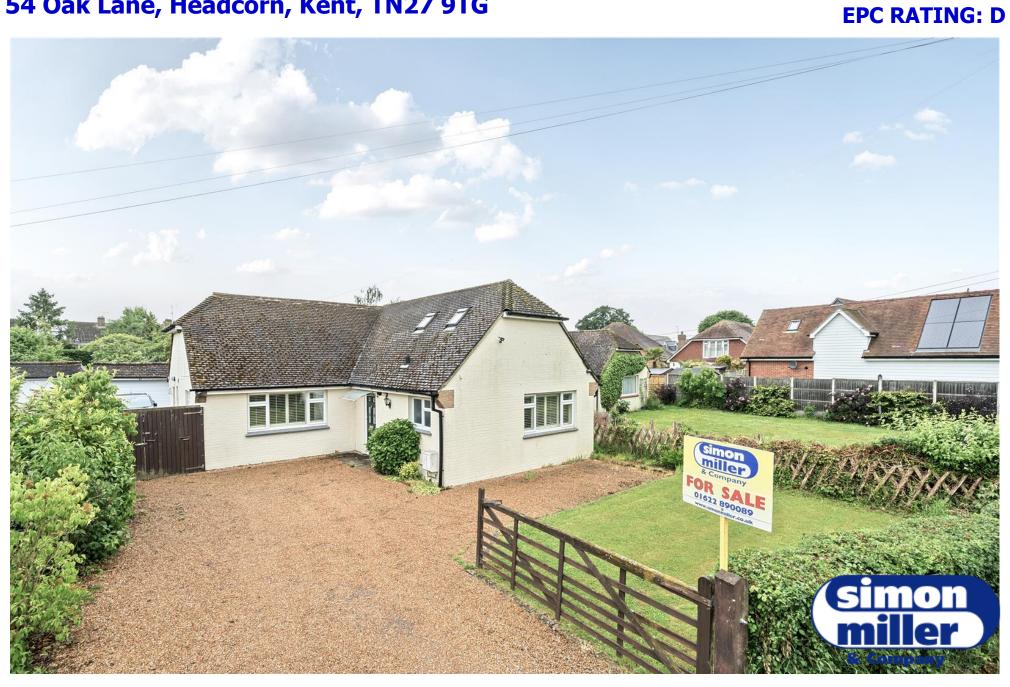

## 54 Oak Lane, Headcorn, Kent, TN27 9TG

## **OFFERS IN REGION OF: £625,000**

Located in one of Headcorn's most popular roads is this deceptive, detached chalet style home. With generous ground floor accommodation, including two reception rooms, conservatory and spacious kitchen, the ground floor also offers two bedrooms, one with en-suite wet room, and utility/cloakroom whilst upstairs, there are two further double bedrooms and a three piece family bathroom. The property also benefits from a unique study area, which is accessed from a separate staircase off the hallway.

Outside, there is a large gated drive, providing ample off road parking with lawned area beside. Further gates beside lead to the rear, with the 24' detached single garage and the 155' south facing gardens, mainly laid to lawn, with mature trees and various flower and shrub beds.