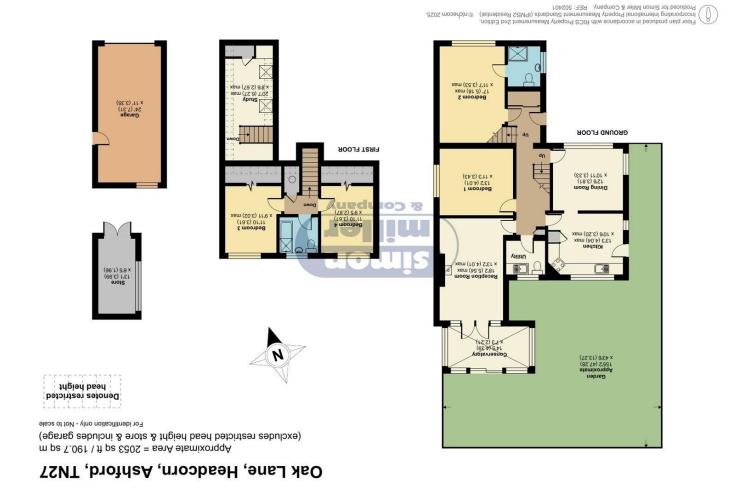

## **OFFERS IN REGION OF: £625,000**

Located in one of Headcorn's most popular roads is this deceptive, detached chalet style home. With generous ground floor accommodation, including two reception rooms, conservatory and spacious kitchen, the ground floor also offers two bedrooms, one with en-suite wet room, and utility/cloakroom whilst upstairs, there are two further double bedrooms and a three piece family bathroom. The property also benefits from a unique study area, which is accessed from a separate staircase off the hallway.

Outside, there is a large gated drive, providing ample off road parking with lawned area beside. Further gates beside lead to the rear, with the 24' detached single garage and the 155' south facing gardens, mainly laid to lawn, with mature trees and various flower and shrub beds.

## MATERIAL INFORMATION

Freehold Council Tax Band: F EPC Report: D Broadband: Copper & Fibre

- SPACIOUS DETACHED CHALET STYLE FAMILY HOME
- CENTRAL VILLAGE LOCATION
- MATURE 155' SOUTH FACING GARDENS

- FOUR DOUBLE BEDROOMS
- GROUND FLOOR BEDROOM WITH EN-SUITE WETROOM
- AMPLE OFF STREET PARKING AND LARGE DETACHED GARAGE