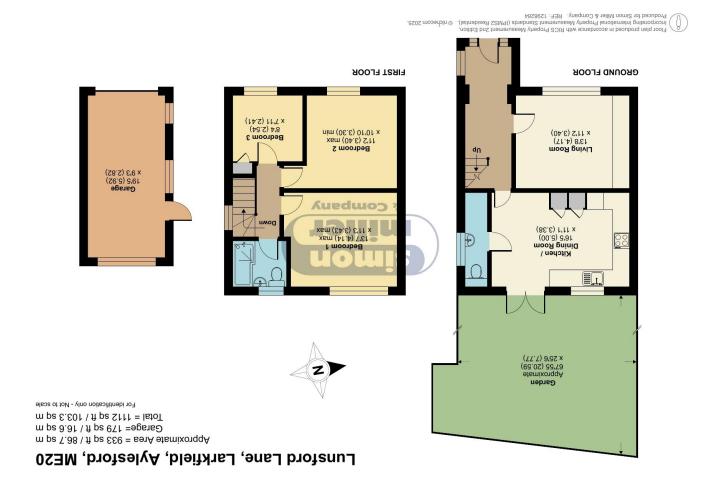

Outside, you'll find a private driveway and garage, providing ample parking and storage. The east-facing rear garden is mainly laid to lawn, perfect for morning sun and ideal for children or entertaining.

- STYLISH & MODERN THREE BEDROOM SEMI-DETACHED HOME
- RENOVATED THROUGHOUT
- BRIGHT & AIRY LOUNGE WITH MEDIA WALL

- OPEN PLAN KITCHEN / DINER FULLY INTEGRATED APPLIANCES
- DOWNSTAIRS CLOAKROOM
- GARAGE & DRIVEWAY