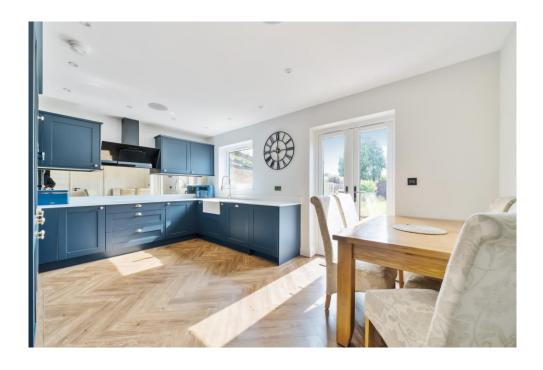

Step inside and be instantly impressed by the bright, contemporary lounge, complete with a stylish media wall — the perfect space to relax or entertain. The heart of the home is the show-stopping kitchen/diner, featuring sleek cabinetry, fully integrated appliances, and plenty of space for family meals or hosting guests. Downstairs also benefits from a modern WC. Upstairs, the removal of the chimney breast has created two exceptionally spacious double bedrooms, along with a well-proportioned third bedroom. The family bathroom is beautifully finished with a modern suite, offering both a bathtub a shower.

- STYLISH & MODERN THREE BEDROOM SEMI-DETACHED HOME
- RENOVATED THROUGHOUT
- BRIGHT & AIRY LOUNGE WITH MEDIA WALL

- OPEN PLAN KITCHEN / DINER FULLY INTEGRATED APPLIANCES
- DOWNSTAIRS CLOAKROOM
- GARAGE & DRIVEWAY