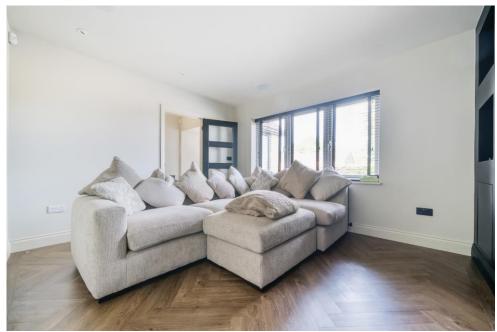

Step inside and be instantly impressed by the bright, contemporary lounge, complete with a stylish media wall — the perfect space to relax or entertain. The heart of the home is the show-stopping kitchen/diner, featuring sleek cabinetry, fully integrated appliances, and plenty of space for family meals or hosting guests. Downstairs also benefits from a modern WC. Upstairs, the removal of the chimney breast has created two exceptionally spacious double bedrooms, along with a well-proportioned third bedroom. The family bathroom is beautifully finished with a modern suite, offering both a bathtub a shower.

- STYLISH & MODERN THREE BEDROOM SEMI-DETACHED HOME
- RENOVATED THROUGHOUT
- BRIGHT & AIRY LOUNGE WITH MEDIA WALL

- OPEN PLAN KITCHEN / DINER FULLY INTEGRATED APPLIANCES
- DOWNSTAIRS CLOAKROOM
- GARAGE & DRIVEWAY