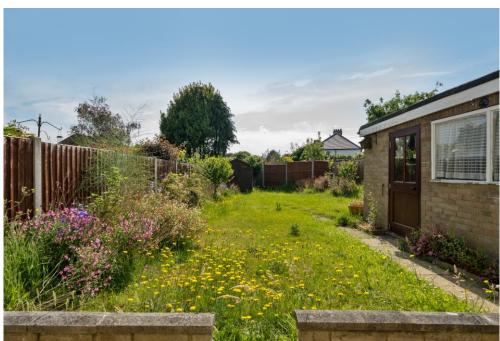

Outside, you'll find a private driveway and garage, providing ample parking and storage. The east-facing rear garden is mainly laid to lawn, perfect for morning sun and ideal for children or entertaining.