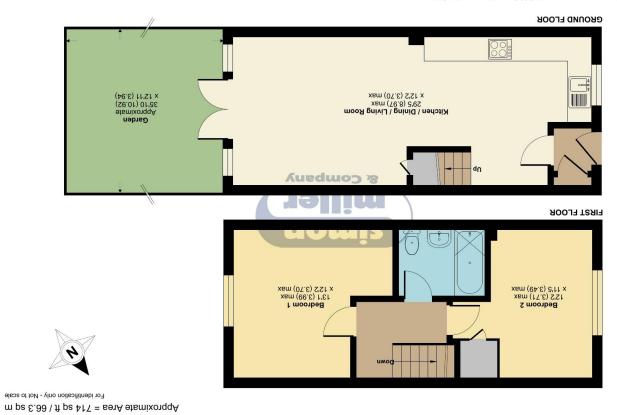

Proop pan produced in accordance with MICE Property Measurement Sandards (PMSZ Residential). @nxchecom 2025.
Produced for Simon Miller & Company. REF: 1298718

Perch Close, Larkfield, Aylesford, ME20