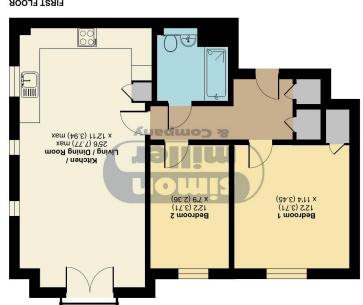

## Rowan Street, Leybourne, West Malling, ME19

For identification only - Not to scale m pa f.<br/>38  $\uparrow$  f pa ft<br/>  $\Xi$  ser<br/>A stamixorqqA

FIRST FLOOR

Deconceration of the second second in the State of the second se