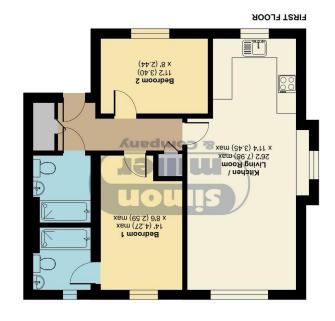

The opposited in Section Microperty Residential). © Inichecom 2025.

Produced for Simon Miller & Company. REE: 1305056.

m pe  $6.53 \ \text{h}$  fg T V = 8 For Earlife Approximate Area = For identification only - Mot to scale

## ASKING PRICE: £220,000 EPC RATING: B

Set in the popular Ingram Close development in Larkfield, this well-presented two double bedroom apartment offers a rare blend of style, space, and practicality — making it a standout choice in the local market. Externally, the property benefits from an allocated car port, one of only a handful of apartments in the area to enjoy undercover parking — a highly sought-after feature for added convenience and protection. Step inside, and you'll immediately notice how the space has been cleverly maximised to create a bright, modern home that feels both spacious and welcoming. The open-plan layout flows seamlessly from the lounge into the kitchen, making it ideal for both relaxing and entertaining. Natural light floods the space, enhancing the already airy feel.

- TWO DOUBLE BEDROOM APARTMENT
- **UPGRADED FAMILY BATHROOM**
- **MASTER BEDROOM WITH NEW EN-SUITE**

- **OPEN PLAN LAYOUT**
- **ALLOCATED PARKING CARPORT**
- **RECENTLY INSTALLED BOILER**