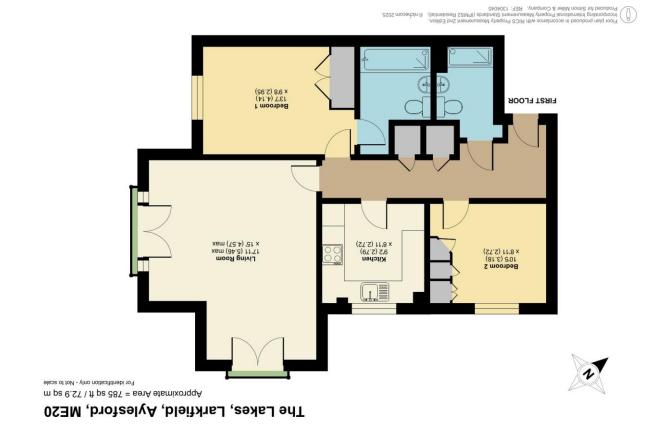

The recently fitted kitchen is sleek and contemporary, complete with integrated appliances and all the modern conveniences you'd expect—perfect for both everyday living and entertaining.

There are two generous double bedrooms, including a master with its own en suite bathroom, while Bedroom 2 features high-quality Sharps fitted wardrobes, providing excellent built-in storage. A further stylish shower room completes the well-thought-out layout, offering flexibility for guests, sharers, or family living.

Additional benefits include one allocated parking space and well-maintained communal grounds With its high-spec finish, peaceful setting, and outstanding location, this is a fantastic opportunity to enjoy the very best of Leybourne Lakes living.

> Leasehold EPC: C **Council Tax: D Full Fibre Broadband Not Yet Available** 975 years on lease £250.00 p/a Ground Rent £2,400.00 p/a Service Charge

- TWO DOUBLE BEDROOM FIRST FLOOR APARTMENT
- **MODERN KITCHEN WITH INTEGRATED APPLIANCES**
- MASTER BEDROOM WITH EN SUITE BATHROOM