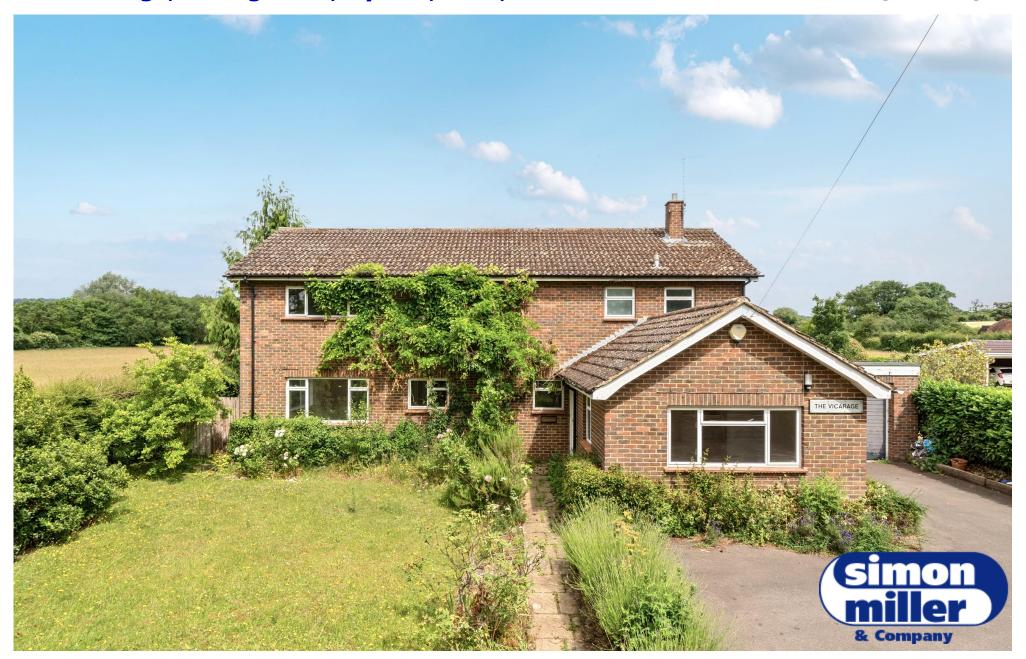

The Vicarage, Birling Road, Ryarsh, Kent, ME19 5LS

OFFERS IN REGION OF: £725,000 EPC RATING: D

A detached FOUR bedroom home offered with vacant possession and situated in the popular village of Ryarsh on the outskirts of West Malling. The property does require some upgrading and moderising but subject to planning consents offers tremendous potential for perspective owners. This family home sits on a generous plot and backs directly onto local farmland. Please contact the office to arrange a key accompanied viewing.

Freehold
EPC: D
Council Tax: G
Ultrafast Broadband Available

- A FOUR Bedroom Detached Family Home
- Popular Village Location
- Own Driveway and Garage

- Does Need Some Upgrading and Moderising
- Backing onto Local Countryside
- Vacant Possession