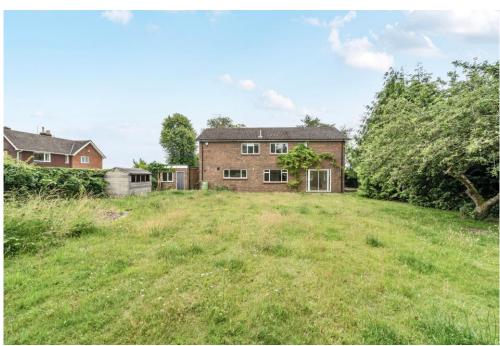

The Vicarage, Birling Road, Ryarsh, Kent, ME19 5LS

OFFERS IN REGION OF: £725,000 EPC RATING: D

A detached FOUR bedroom home offered with vacant possession and situated in the popular village of Ryarsh on the outskirts of West Malling. The property does require some upgrading and moderising but subject to planning consents offers tremendous potential for perspective owners. This family home sits on a generous plot and backs directly onto local farmland. Please contact the office to arrange a key accompanied viewing.

Freehold
EPC: D
Council Tax: G
Ultrafast Broadband Available

- A FOUR Bedroom Detached Family Home
- Popular Village Location
- Own Driveway and Garage

- Does Need Some Upgrading and Moderising
- Backing onto Local Countryside
- Vacant Possession