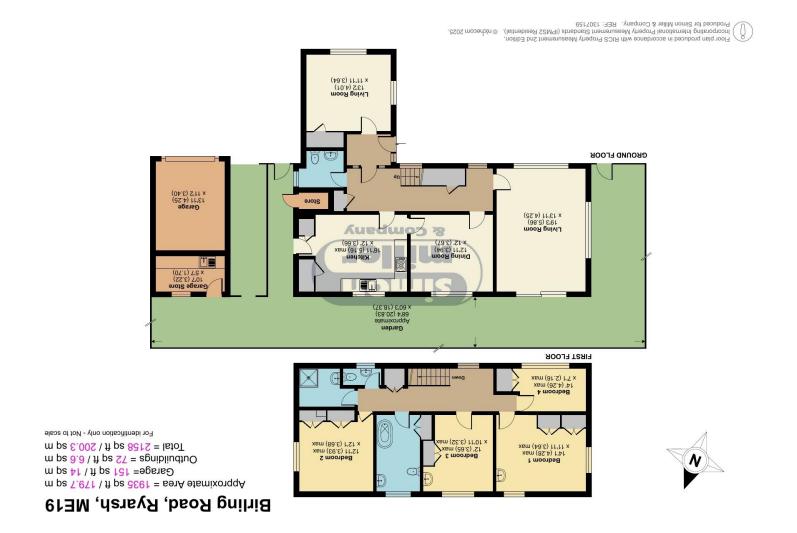

The Vicarage, Birling Road, Ryarsh, Kent, ME19 5LS

OFFERS IN REGION OF: £725,000 EPC RATING: D

A detached FOUR bedroom home offered with vacant possession and situated in the popular village of Ryarsh on the outskirts of West Malling. The property does require some upgrading and moderising but subject to planning consents offers tremendous potential for perspective owners. This family home sits on a generous plot and backs directly onto local farmland. Please contact the office to arrange a key accompanied viewing.

Freehold
EPC: D
Council Tax: G
Ultrafast Broadband Available

- A FOUR Bedroom Detached Family Home
- Popular Village Location
- Own Driveway and Garage

- Does Need Some Upgrading and Moderising
- Backing onto Local Countryside
- Vacant Possession