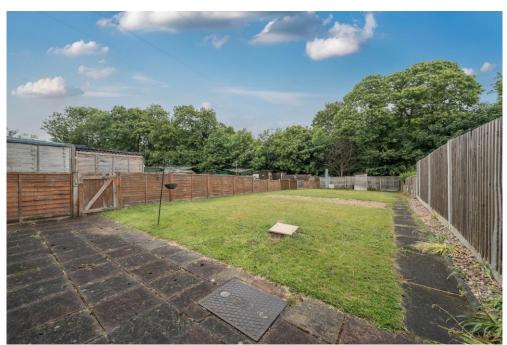

Set over two floors, the ground level features a spacious 17' living room with direct access to the garden, a good-sized kitchen, and a handy porch and storage area. The large rear garden is perfect for outdoor entertaining or family life, while the layout inside offers scope for reconfiguration or updating to suit your needs.

Freehold Council Tax: C EPC: C Full Fibre Broadband Available Now

- CHAIN FREE
- TWO DOUBLE BEDROOMS
- THROUGH LOUNGE / DINER

- ENTRANCE PORCH
- 89FT REAR GARDEN
- FAMILY BATHROOM & SEPARATE W/C