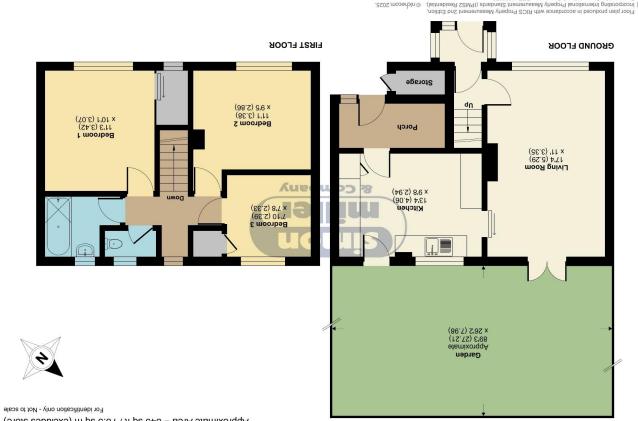

Set over two floors, the ground level features a spacious 17' living room with direct access to the garden, a good-sized kitchen, and a handy porch and storage area. The large rear garden is perfect for outdoor entertaining or family life, while the layout inside offers scope for reconfiguration or updating to suit your needs.

Upstairs, you'll find three well-proportioned bedrooms — two doubles and a comfortable single — as well as a family bathroom.

Offered chain-free, this is a fantastic opportunity to secure a well-located home with plenty of space and scope to add value in a sought-after area.