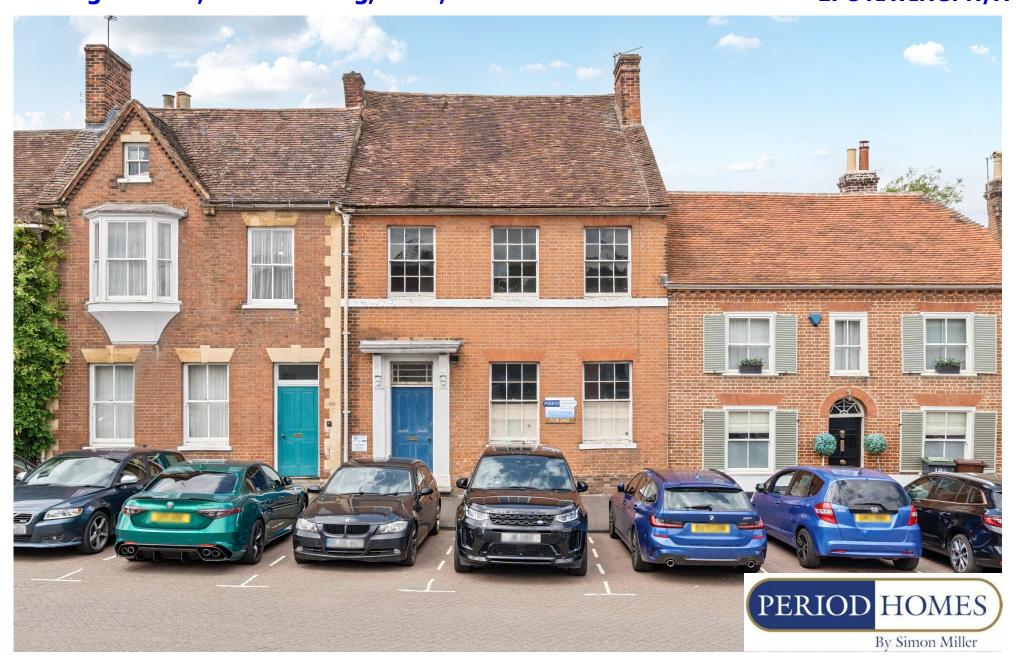

## 108 High Street, West Malling, Kent, ME19 6NE

OFFERS IN REGION OF: £700,000 EPC RATING: N/A

A fantastic opportunity to purchase a wonderful Georgian house situated in the heart of West Malling.

This property does require considerable modernisation but once the project is completed it could be an amazing home. There are numerous period features and desirable high ceilings throughout.

Please contact the office to arrange a key accompanied viewing.

Freehold
EPC: N/A
Council Tax: G
Full Fibre Broadband Not Yet Available

- AN ELEGANT 3 BEDROOM GEORGIAN PROPERTY
- DOES REQUIRE REFURBISHMENT
- SITUATED ON WEST MALLING HIGH STREET