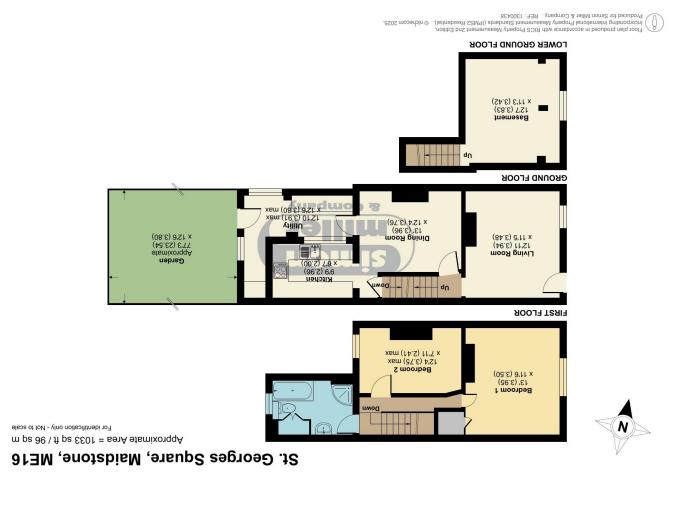

This property boasts two comfortable bedrooms, ideal for a small family or professionals seeking a peaceful retreat. The converted cellar adds an extra dimension to the living space, providing versatility for storage or additional leisure activities.

MATERIAL INFORMATION

Freehold **Council Tax Band: B** EPC Report D Broadband: Copper, Fibre & Full Fibre

- **CHAIN FREE**
- **TWO BEDROOM VICTORIAN HOME** •
- SEPARATE RECEPTION ROOMS

- **CONVERTED BASEMENT** •
- **FRONT AND REAR GARDENS**
- WALKING DISTANCE TO TOWN CENTRE