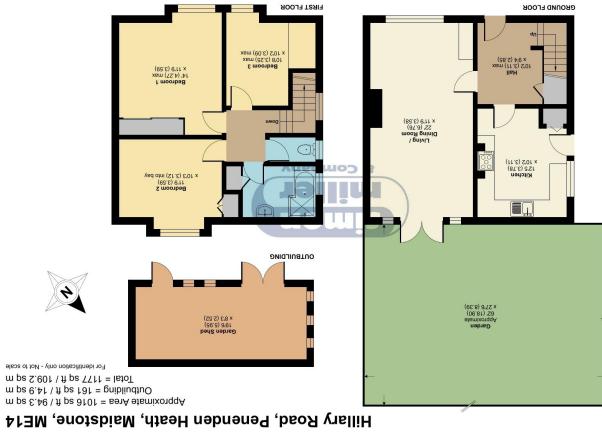

Located in the desirable area of Penenden Heath, this charming three-bedroom semi-detached family home offers a perfect blend of comfort and convenience. Spanning an impressive 1,016 square feet, the property boasts a dual reception room that provides ample space for both relaxation and entertaining. The large kitchen is well-equipped, making it an ideal space for preparing family meals and gatherings.

As you enter, you are greeted by a spacious hallway that leads you through the home, enhancing the sense of space and light. The beautifully landscaped rear garden is a standout feature, providing a tranquil outdoor retreat for family activities or quiet moments of reflection. With off-street parking available for up to four vehicles, convenience is assured for both residents and guests.