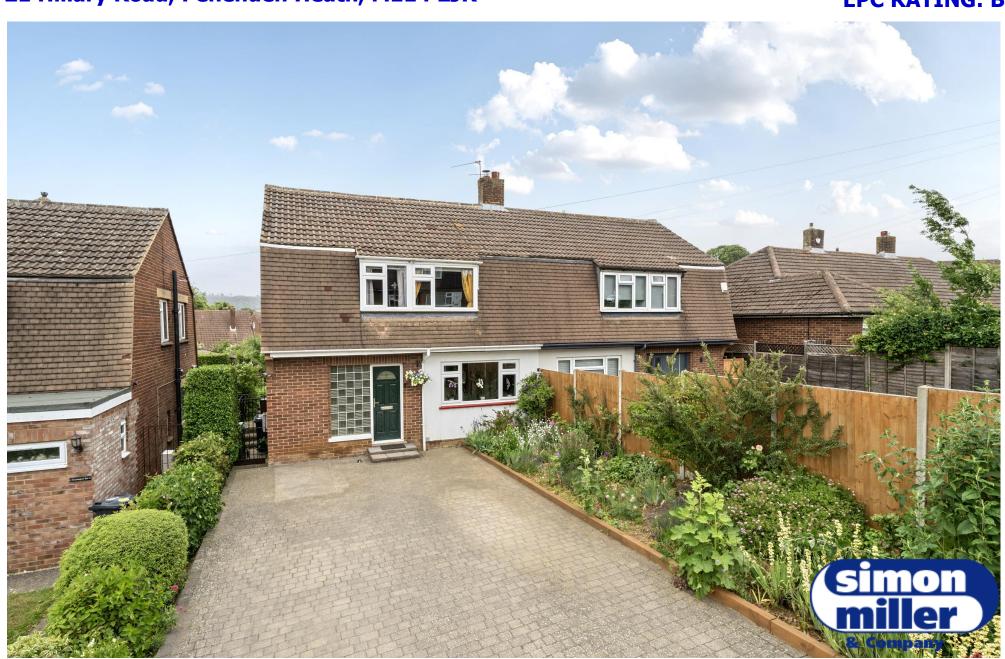

## 21 Hillary Road, Penenden Heath, ME14 2JR

Located in the desirable area of Penenden Heath, this charming three-bedroom semi-detached family home offers a perfect blend of comfort and convenience. Spanning an impressive 1,016 square feet, the property boasts a dual reception room that provides ample space for both relaxation and entertaining. The large kitchen is well-equipped, making it an ideal space for preparing family meals and gatherings.

As you enter, you are greeted by a spacious hallway that leads you through the home, enhancing the sense of space and light. The beautifully landscaped rear garden is a standout feature, providing a tranquil outdoor retreat for family activities or quiet moments of reflection. With off-street parking available for up to four vehicles, convenience is assured for both residents and guests.

Built in 1955, this home combines classic charm with modern living, making it a wonderful opportunity for those looking to settle in a vibrant community. Whether you are a first-time buyer or seeking a family home, this property is sure to meet your needs and exceed your expectations. Don't miss the chance to make this delightful house your new home.