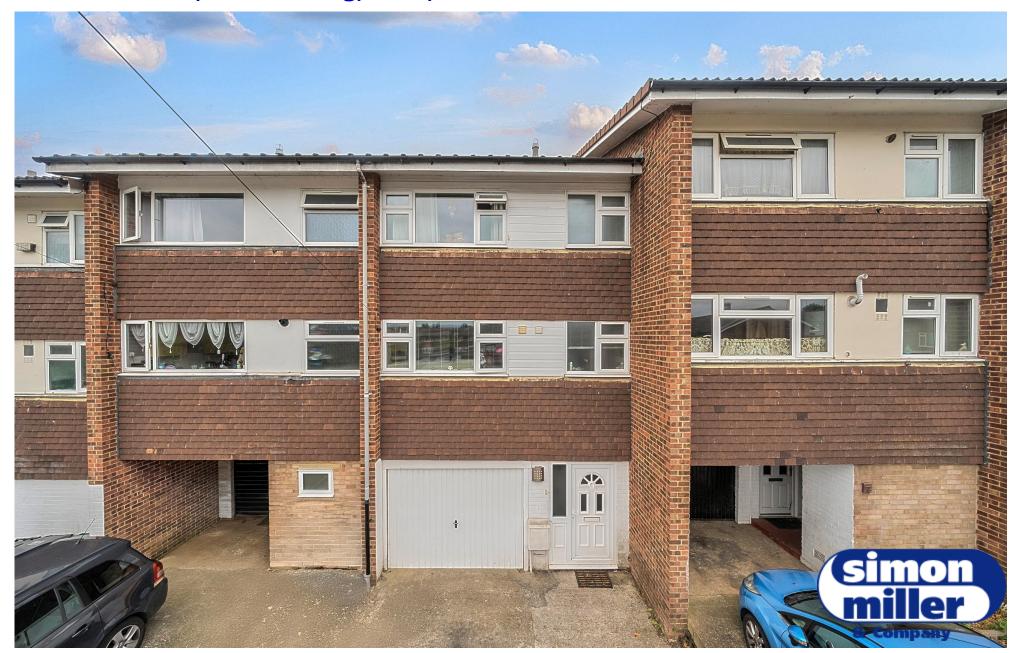

## 6 Howard Road, East Malling, Kent, ME19 6SN

## **OFFERS IN REGION OF: £315,000 EPC RATING: D**

A Three/FOUR bedroom property appointed over three levels and situated close to local amenities. Benefits include, Three bathrooms, an open-plan living area, an enclosed rear garden and parking and driveway to front. This family home is being offered with vacant possession so please contact the office to arrange a viewing.

Freehold
EPC: D
Council Tax: C
Full Fibre Broadband Available Now

- POPULAR RESIDENTIAL LOCATION
- THREE BATHROOMS

- ENCLOSED REAR GARDEN
- OWN DRIVEWAY/PARKING TO FRONT
- VACANT POSSESSION AVAILABLE