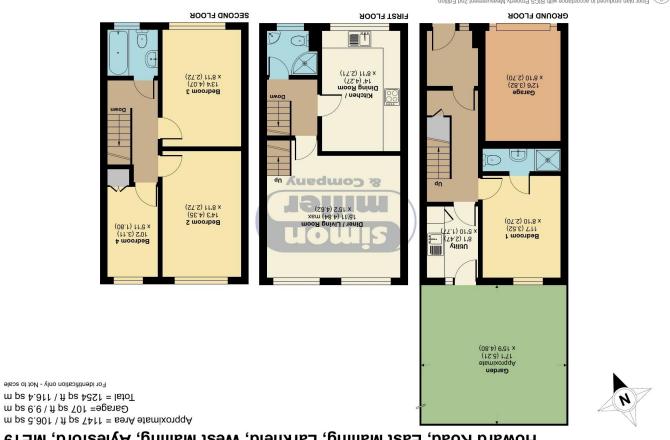

Howard Road, East Malling, Larkfield, West Malling, Aylesford, ME19

## **OFFERS IN REGION OF: £315,000 EPC RATING: D**

A Three/FOUR bedroom property appointed over three levels and situated close to local amenities. Benefits include, Three bathrooms, an open-plan living area, an enclosed rear garden and parking and driveway to front. This family home is being offered with vacant possession so please contact the office to arrange a viewing.

Freehold
EPC: D
Council Tax: C
Full Fibre Broadband Available Now

- POPULAR RESIDENTIAL LOCATION
- THREE BATHROOMS

- ENCLOSED REAR GARDEN
- OWN DRIVEWAY/PARKING TO FRONT
- VACANT POSSESSION AVAILABLE