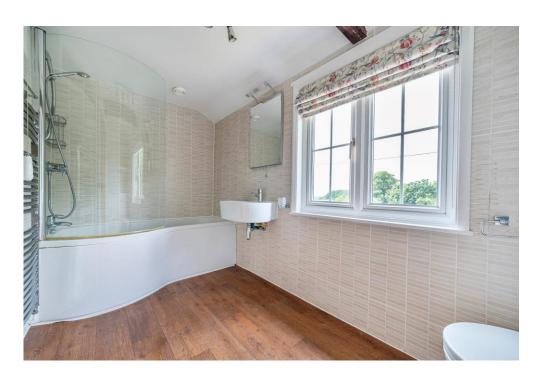

екоиир глоок

Offered chain free, this attached, unlisted character cottage offers deceptive accommodation in this quiet, rural village location. Set in this elevated position, the property offers a spacious dual aspect sitting room, with feature arched windows to the side, exposed timbered wall and inset brick fireplace with inset wood burning stove, with the inner lobby with ground floor cloakroom beside leading to the modern fitted kitchen and on to the large dining room, with wood flooring and exposed brick chimney breast. A part glazed door with windows beside lead to a rear utility area, with a door leading back to the garden. Upstairs, the generous landing with feature expose brick wall leads to the three double bedrooms and the quality fitted three piece bathroom suite.