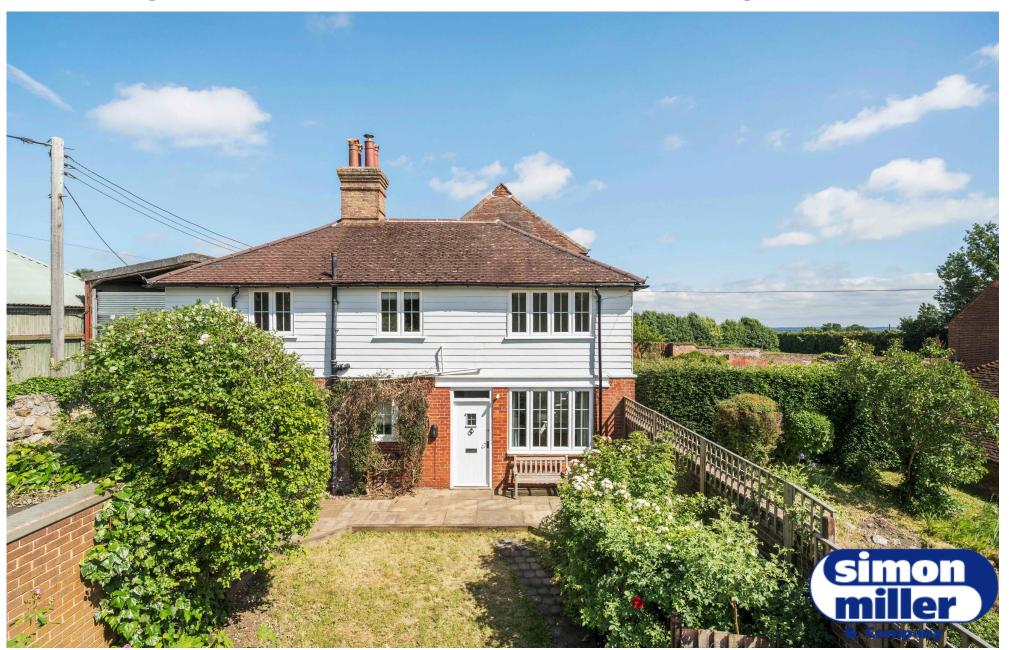

## ASKING PRICE: £525,000 Ladds Cottage, Chart Hill Road, Chart Sutton, Kent, ME17 3RQ EPC RATING: D

екоиир глоок

Offered chain free, this attached, unlisted character cottage offers deceptive accommodation in this quiet, rural village location. Set in this elevated position, the property offers a spacious dual aspect sitting room, with feature arched windows to the side, exposed timbered wall and inset brick fireplace with inset wood burning stove, with the inner lobby with ground floor cloakroom beside leading to the modern fitted kitchen and on to the large dining room, with wood flooring and exposed brick chimney breast. A part glazed door with windows beside lead to a rear utility area, with a door leading back to the garden. Upstairs, the generous landing with feature expose brick wall leads to the three double bedrooms and the quality fitted three piece bathroom suite.

Outside, a timber gate with steps up leads to the pretty, walled garden with path to the front door and patio area, lawn and mature shrub beds to sides. The property also benefits from a detached garage with roller door onto Chart Hill Road.

Located on the edge of Chart Sutton, Ladds Cottage offers almost unrivalled views Over The Weald and is ony a short drive to the County town of Maidstone, with its wide range of shopping, transport and leisure facilities. For the commuter, the nearest mainline train services can be found at Staplehurst, with regular services into London Charing Cross.