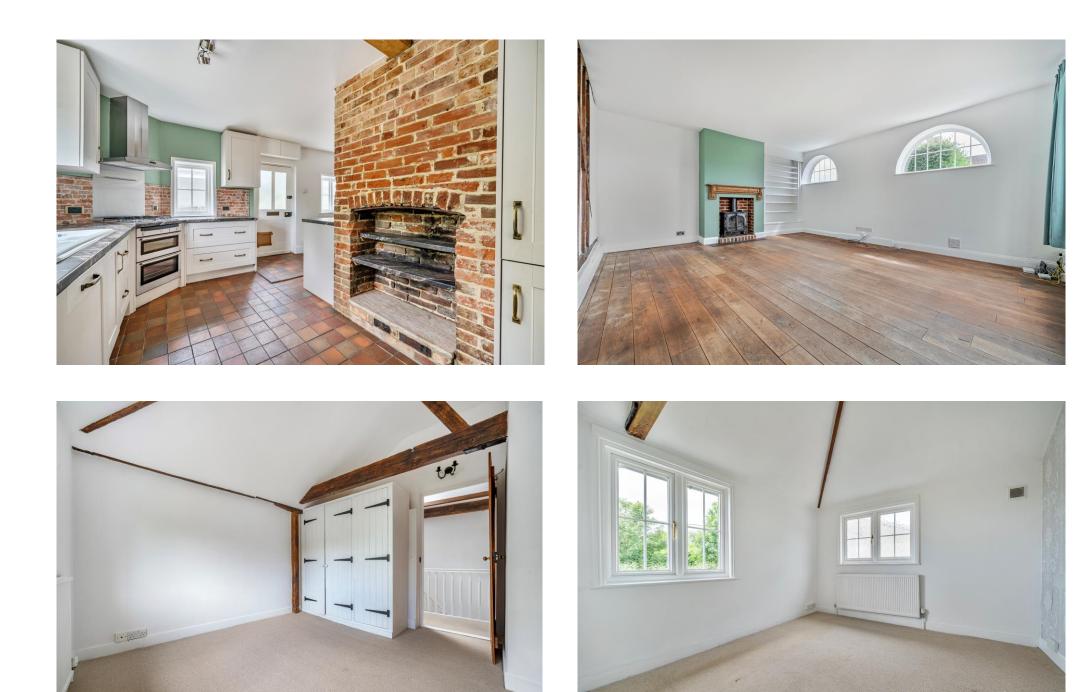

екоиир глоок

Offered chain free, this attached, unlisted character cottage offers deceptive accommodation in this quiet, rural village location. Set in this elevated position, the property offers a spacious dual aspect sitting room, with feature arched windows to the side, exposed timbered wall and inset brick fireplace with inset wood burning stove, with the inner lobby with ground floor cloakroom beside leading to the modern fitted kitchen and on to the large dining room, with wood flooring and exposed brick chimney breast. A part glazed door with windows beside lead to a rear utility area, with a door leading back to the garden. Upstairs, the generous landing with feature expose brick wall leads to the three double bedrooms and the quality fitted three piece bathroom suite.