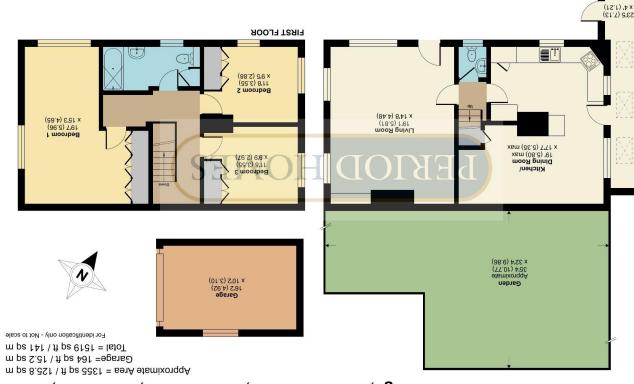

## Ladds Cottage, Chart Hill Road, Chart Sutton, Maidstone, ME17

Floor plan produced in accordance with RICS Property Messurement Standards (IPMSS Residential). © nichecom Produced for Simon Miller & Company. REF: 1289556