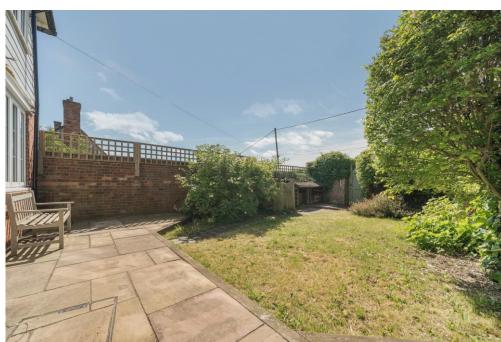

Outside, a timber gate with steps up leads to the pretty, walled garden with path to the front door and patio area, lawn and mature shrub beds to sides. The property also benefits from a detached garage with roller door onto Chart Hill Road.