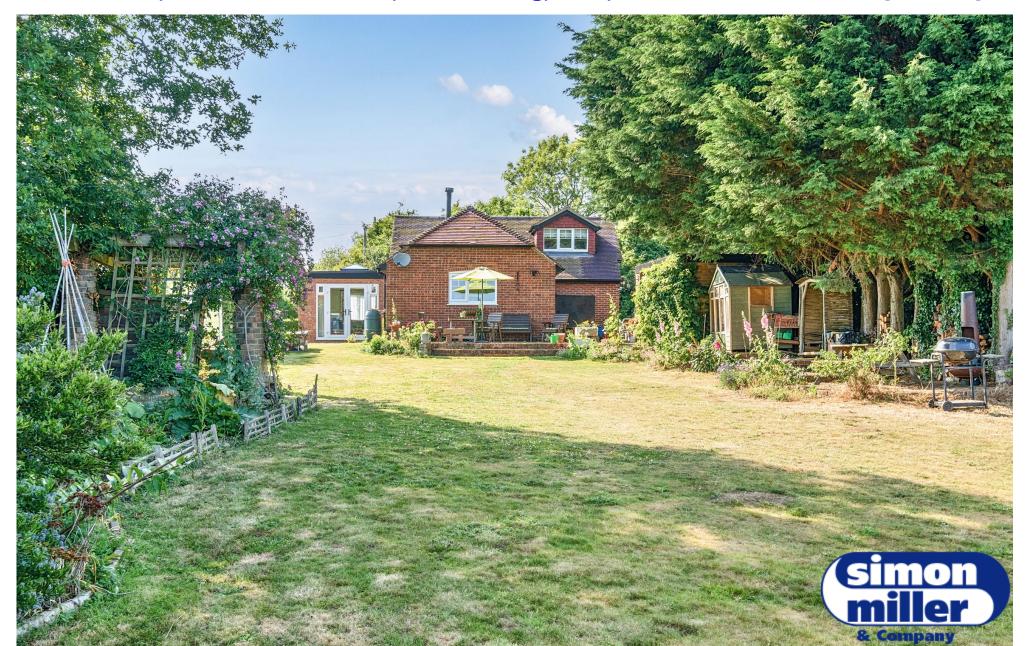

Broadwater Road, West Malling, West Malling, ME19

OFFERS IN REGION OF: £650,000 Orchard View, 61 Broadwater Road, West Malling, Kent, ME19 6HX EPC RATING: D

Stunning Extended 3-Bedroom Detached Chalet Bungalow – Approx. An Acre Plot – Prime West Malling Location

A rare opportunity to acquire this beautifully presented and extended three-bedroom detached chalet bungalow, situated on an impressive plot of approximately an acre. This lovely home has been extended and improved by the present owners and benefits from a refitted kitchen/breakfast area, two bathrooms and flexible living throughout. Located within easy walking distance of West Malling train station and the historic High Street, with an abundance of shops, restaurants and bars. Please contact the office VIEWINGS BY PRIOR ARRANGEMENT ONLY.

> Freehold EPC: D **Council Tax: E Ultrafast Broadband Available**

- **Extended 3-Bedroom Detached Chalet Bungalow**
- **Set on Approximately an Acre**
- Sought-After-Location Within Easy Walking Distance of **West Malling High Street and Train Station**
- **Private Driveway with Ample Parking Plus a Garage**
- **Spacious & Versatile Living Accommodation**
- **Viewing by Appointment ONLY**
- **Summerhouse and Greenhouse**