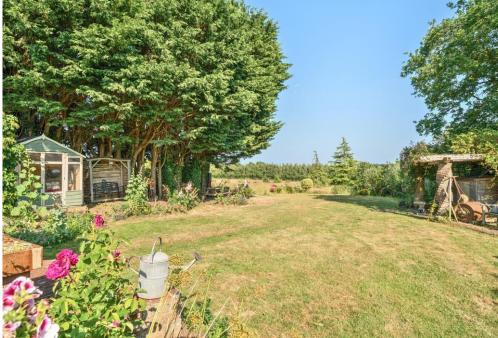

Broadwater Road, West Malling, West Malling, ME19

OFFERS IN REGION OF: £650,000 Orchard View, 61 Broadwater Road, West Malling, Kent, ME19 6HX EPC RATING: D

Stunning Extended 3-Bedroom Detached Chalet Bungalow – Approx. An Acre Plot – Prime West Malling Location

A rare opportunity to acquire this beautifully presented and extended three-bedroom detached chalet bungalow, situated on an impressive plot of approximately an acre. This lovely home has been extended and improved by the present owners and benefits from a refitted kitchen/breakfast area, two bathrooms and flexible living throughout. Located within easy walking distance of West Malling train station and the historic High Street, with an abundance of shops, restaurants and bars. Please contact the office VIEWINGS BY PRIOR ARRANGEMENT ONLY.

> Freehold EPC: D **Council Tax: E Ultrafast Broadband Available**

- **Extended 3-Bedroom Detached Chalet Bungalow**
- **Set on Approximately an Acre**
- Sought-After-Location Within Easy Walking Distance of **West Malling High Street and Train Station**
- **Private Driveway with Ample Parking Plus a Garage**
- **Spacious & Versatile Living Accommodation**
- **Viewing by Appointment ONLY**
- **Summerhouse and Greenhouse**