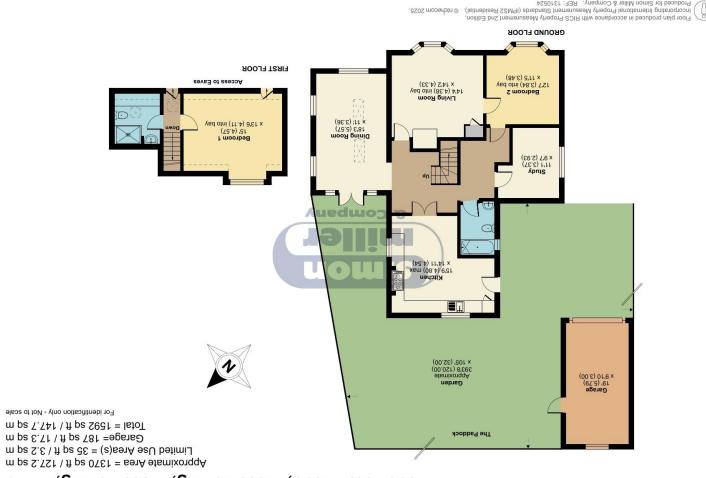

Broadwater Road, West Malling, West Malling, ME19

OFFERS IN REGION OF: £650,000 Orchard View, 61 Broadwater Road, West Malling, Kent, ME19 6HX EPC RATING: D

Stunning Extended 3-Bedroom Detached Chalet Bungalow – Approx. An Acre Plot – Prime West Malling Location

A rare opportunity to acquire this beautifully presented and extended three-bedroom detached chalet bungalow, situated on an impressive plot of approximately an acre. This lovely home has been extended and improved by the present owners and benefits from a refitted kitchen/breakfast area, two bathrooms and flexible living throughout. Located within easy walking distance of West Malling train station and the historic High Street, with an abundance of shops, restaurants and bars. Please contact the office VIEWINGS BY PRIOR ARRANGEMENT ONLY.

> Freehold EPC: D **Council Tax: E Ultrafast Broadband Available**

- **Extended 3-Bedroom Detached Chalet Bungalow**
- **Set on Approximately an Acre**
- Sought-After-Location Within Easy Walking Distance of **West Malling High Street and Train Station**
- **Private Driveway with Ample Parking Plus a Garage**
- **Spacious & Versatile Living Accommodation**
- **Viewing by Appointment ONLY**
- **Summerhouse and Greenhouse**