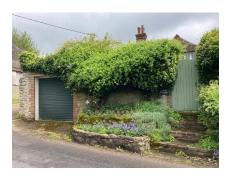

Outside, a timber gate with steps up leads to the pretty, walled garden with path to the front door and patio area, lawn and mature shrub beds to sides. The property also benefits from a detached garage with roller door onto Chart Hill Road.