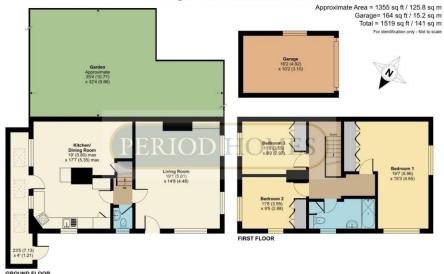

## Ladds Cottage, Chart Hill Road, Chart Sutton, Maidstone, ME17

Floor plan produced in accordance with RICS Property Measurement 2nd Edition, Incorporating International Property Measurement Standards (IPMS2 Residential). © nichecom 202 Projected for Simon Miller & Company. REF : 129

## LADDS COTTAGE

CHART HILL ROAD

**MAISTONE** 

**ME17 3RQ** 

GUIDE PRICE £500,000 - £525,000

FREEHOLD

EPC REPORT: D

Offered chain free, this attached, unlisted character cottage offers deceptive accommodation in this quiet, rural village location. Set in this elevated position, the property offers a spacious dual aspect sitting room, with feature arched windows to the side, exposed timbered wall and inset brick fireplace with inset wood burning stove, with the inner lobby with ground floor cloakroom beside leading to the modern fitted kitchen and on to the large dining room, with wood flooring and exposed brick chimney breast. A part glazed door with windows beside lead to a rear utility area, with a door leading back to the garden. Upstairs, the generous landing with feature expose brick wall leads to the three double bedrooms and the quality fitted three piece bathroom suite.

Outside, a timber gate with steps up leads to the pretty, walled garden with path to the front door and patio area, lawn and mature shrub beds to sides. The property also benefits from a detached garage with roller door onto Chart Hill Road.