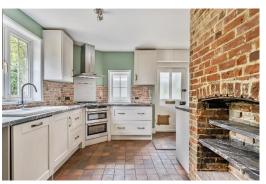

## LADDS COTTAGE

CHART HILL ROAD

**MAISTONE** 

**ME17 3RQ** 

GUIDE PRICE £500,000 - £525,000

FREEHOLD

EPC REPORT: D

Offered chain free, this attached, unlisted character cottage offers deceptive accommodation in this quiet, rural village location. Set in this elevated position, the property offers a spacious dual aspect sitting room, with feature arched windows to the side, exposed timbered wall and inset brick fireplace with inset wood burning stove, with the inner lobby with ground floor cloakroom beside leading to the modern fitted kitchen and on to the large dining room, with wood flooring and exposed brick chimney breast. A part glazed door with windows beside lead to a rear utility area, with a door leading back to the garden. Upstairs, the generous landing with feature expose brick wall leads to the three double bedrooms and the quality fitted three piece bathroom suite.

## **Property Features**

- Three Double Bedroom Attached Character Cottage
- Offered Chain Free
- Views Over The Weald
- Spacious Sitting Room with Fireplace & Wood Burning Stove
- Modern Fitted Kitcher
- Generous Dining Room
- Quality Three Piece Bathroom & Downstairs Cloakroom
- Secluded Walled Garder