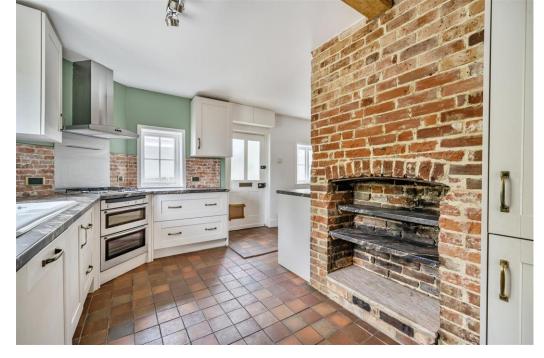

## LADDS COTTAGE

CHART HILL ROAD

**MAISTONE** 

**ME17 3RQ** 

GUIDE PRICE £500,000 - £525,000

FREEHOLD

EPC REPORT: D

Offered chain free, this attached, unlisted character cottage offers deceptive accommodation in this quiet, rural village location. Set in this elevated position, the property offers a spacious dual aspect sitting room, with feature arched windows to the side, exposed timbered wall and inset brick fireplace with inset wood burning stove, with the inner lobby with ground floor cloakroom beside leading to the modern fitted kitchen and on to the large dining room, with wood flooring and exposed brick chimney breast. A part glazed door with windows beside lead to a rear utility area, with a door leading back to the garden. Upstairs, the generous landing with feature expose brick wall leads to the three double bedrooms and the quality fitted three piece bathroom suite.