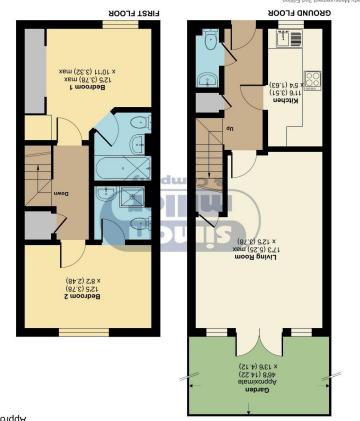

## The Rushes, Larkfield, Ryarsh, Aylesford, West Malling, ME20

For identification only - Not to scale m ps  $\Omega$  / If ps  $\Delta V =$  senA etemixonqqA

ocating International Property Measurement Stand ced for Simon Miller & Company. REF: 1318608 Floor plan produced in accordance with RICS Pr Incorporating International Property Measurement Produced for elseen accordance noitib3 bns trien, IS2 Residential).