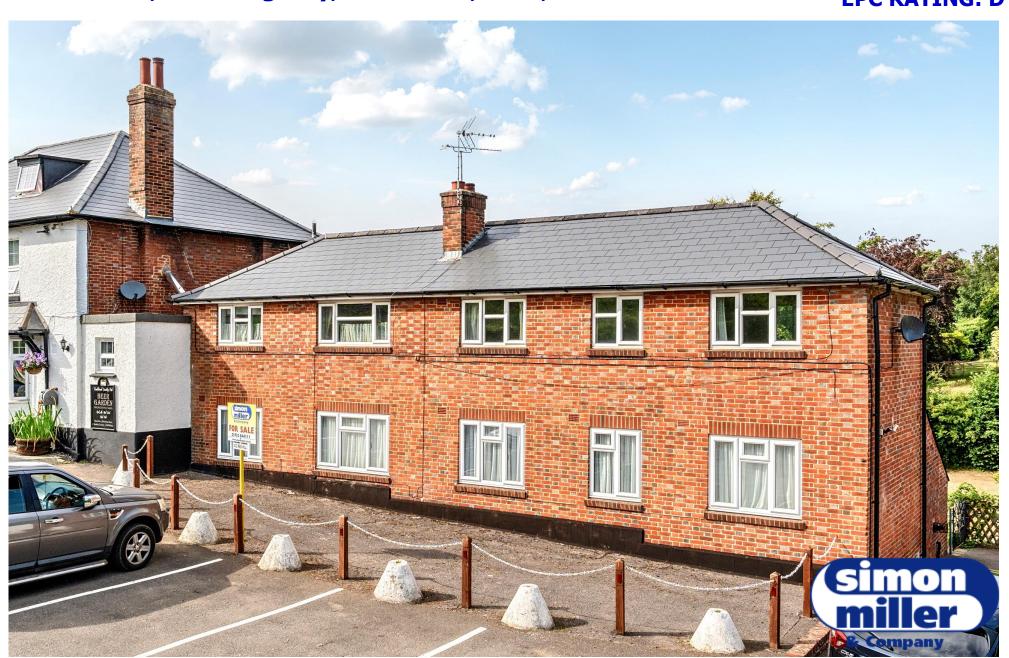

## 432 Red Hill, Wateringbury, Maidstone, Kent, ME18 5BJ

ASKING PRICE: £210,000 EPC RATING: D

A fantastic opportunity to purchase a THREE bedroom FIRST floor apartment situated in a no-through-road on the outskirts of the popular village of Wateringbury. This property benefits from its own front door access, its OWN rear garden and a GARAGE. It does require some updating and modernising but has a long lease and is being offered with No onward chain. Please contact the office to arrange a look inside.