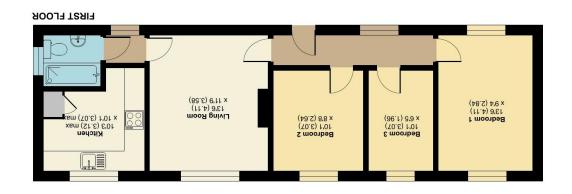

## 432 Red Hill, Wateringbury, Maidstone, Kent, ME18 5BJ

ASKING PRICE: £210,000 EPC RATING: D

A fantastic opportunity to purchase a THREE bedroom FIRST floor apartment situated in a no-through-road on the outskirts of the popular village of Wateringbury. This property benefits from its own front door access, its OWN rear garden and a GARAGE. It does require some updating and modernising but has a long lease and is being offered with No onward chain. Please contact the office to arrange a look inside.

Leasehold
Lease Length: 968 years
Ground Rent: £270 p/a
Service Charge; £285 p/a
Council Tax: A
EPC: D
Full Fibre Broadband Not Yet Available

- A THREE BEDROOM TOP FLOOR APARTMENT
- OWN GARDEN TO REAR
- A GARAGE

- DOES REQUIRE SOME UPGRADING
- NO ONWARD CHAIN
- CALL TO ARRANGE A VIEWING