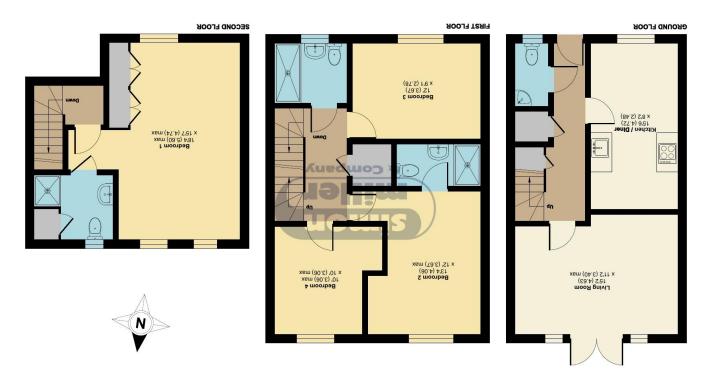

Proto plan produced in accordance with MICS Property Measurement Stand Edition, @nichecom 2025.
Produced for Simon Miller & Company. REF: 1319061
Produced for Simon Miller & Company.

A well proportioned FOUR Bedroom family home appointed over THREE levels and offering over 1250sq ft of accommodation. The property is located towards the base of a no-through-road and is centrally positioned for access to the M2 and M20 motorway networks. There are upgrades throughout, two en-suite shower rooms and a family bathroom, two allocated parking spaces, plus no onward chain. Please contact the office to arrange a key accompanied viewing.