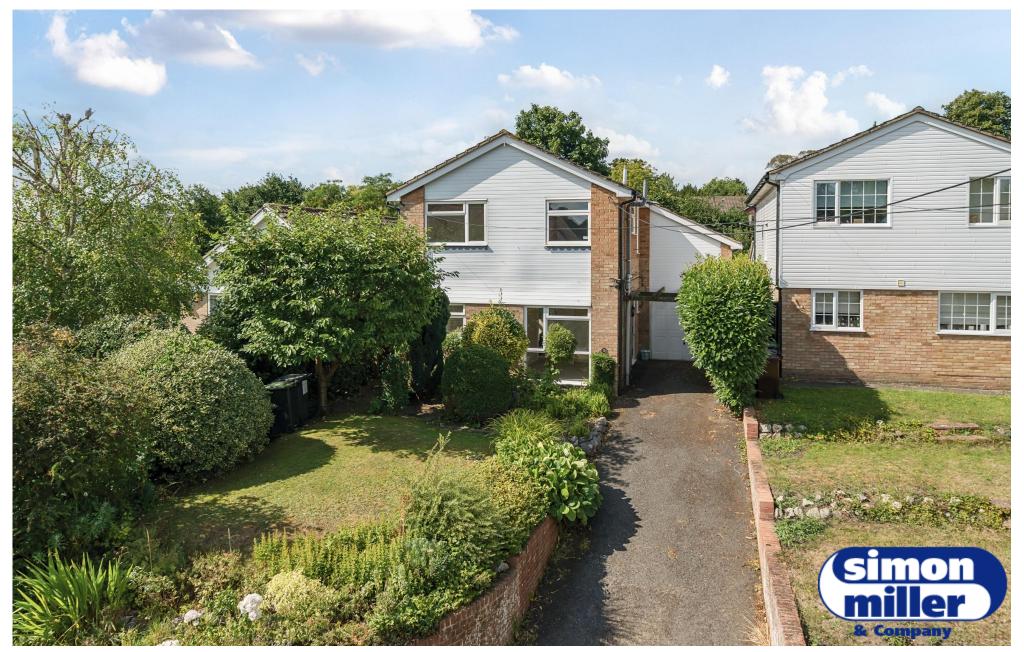

## GUIDE PRICE: £550,000-£575,000 12 Bull Road Birling, West Malling, Kent, ME19 5JE EPC RATING: D

A detached three bedroom family home that has been improved and modernised by the present owners. This property is situated in the quaint village of Birling, offers excellent access to the M20 motorway network, and is just outside the popular village of West Malling, with its vibrant high street and mainline train station. The home is set back from the road and has a pleasant and enclosed rear garden too. Please contact the office to arrange a key accompanied viewing. No onward chain.

> Freehold EPC: D Council Tax: E **Full Fibre Broadband Not Yet Available**

- A Three Bedroom Detached Family Home ٠
- **Popular Birling Village Location**
- **Updated and Improved Interior**

- •
- Own Driveway and Garage Vacant Possession Available
- **Ready To View Now**