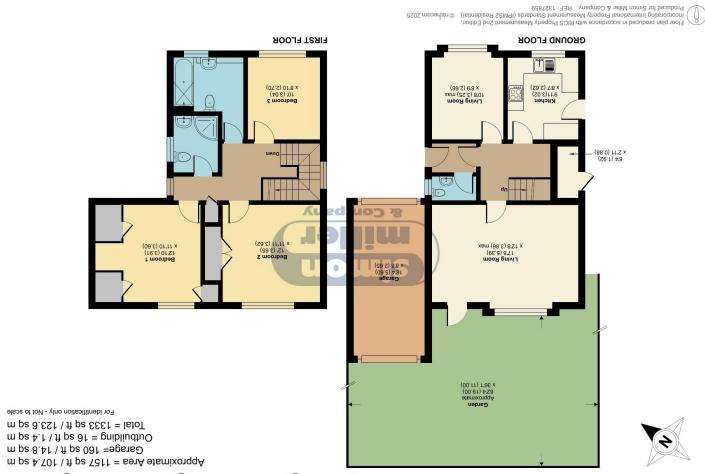

## GUIDE PRICE: £550,000-£575,000 12 Bull Road Birling, West Malling, Kent, ME19 5JE EPC RATING: D

A detached three bedroom family home that has been improved and modernised by the present owners. This property is situated in the quaint village of Birling, offers excellent access to the M20 motorway network, and is just outside the popular village of West Malling, with its vibrant high street and mainline train station. The home is set back from the road and has a pleasant and enclosed rear garden too. Please contact the office to arrange a key accompanied viewing. No onward chain.

> Freehold EPC: D Council Tax: E **Full Fibre Broadband Not Yet Available**

- A Three Bedroom Detached Family Home ٠
- **Popular Birling Village Location**
- **Updated and Improved Interior**

- •
- Own Driveway and Garage Vacant Possession Available
- **Ready To View Now**