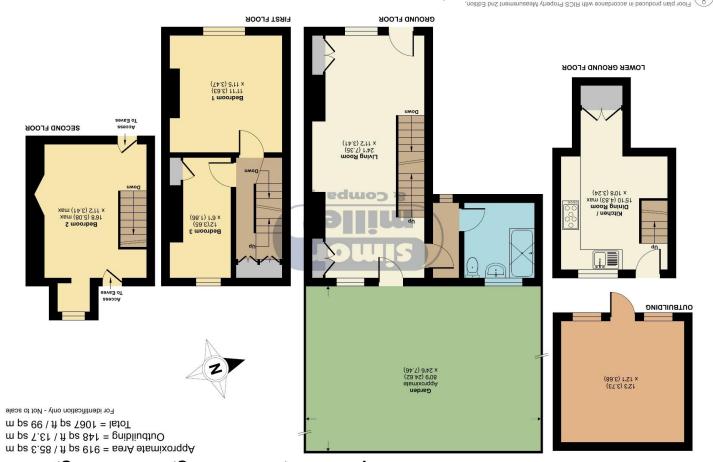

## GUIDE PRICE: £375,000-£400,000 EPC RATING: E

A fantastic THREE bedroom property appointed over FOUR levels and situated in the popular village of East Malling. The present owners have improved and upgraded their lovely home and it offers flexible accommodation throughout, is located within walking distance of the train station and close to wonderful local countryside.

Please contact the office to arrange a key accompanied viewing.

Freehold
EPC: E
Council Tax: C
Full Fibre Broadband Available Now

- An Extended Three Bedroom Cottage
- Appointed Over FOUR Levels
- Recently Refurbished Throughout

- Walking Distance to the Train Station
- MUST VIEW INTERNALLY
- Ready to View Now