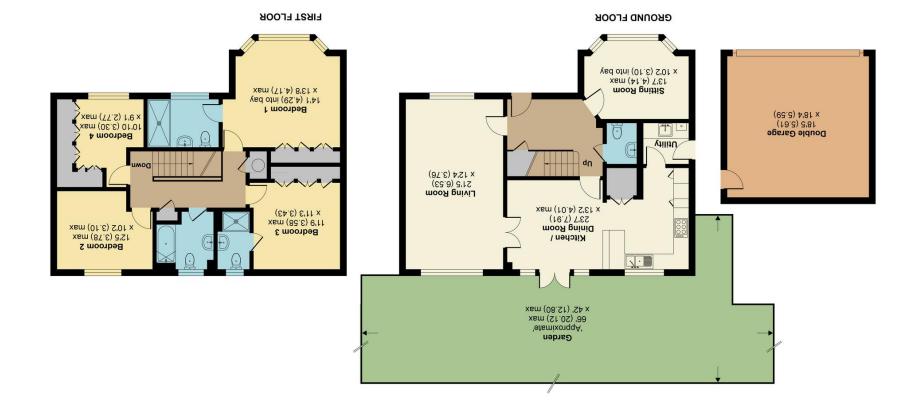

### m ps 7.991 \ If ps 0215 = lstoT Approximate Area = 1812 sq ft \ 168.3 sq m

Garage = 338 sq ft / 31.4 sq m

For identification only - Not to scale

The property benefits from four bedrooms, two of which have en-suite facilities. Also on the first floor is a beautifully designed three piece family bathroom. Some extra features in this property also include off road parking and a garage.

If it's walking you want, there are fields and orchards close by.

- GARAGE AND OFF STREET PARKING
- BEAUTIFULLY PRESENTED THROUGHOUT
- FRONT AND REAR GARDEN

- FOUR BEDROOM DETACHED HOUSE
- SOUGHT AFTER VILLAGE LOCATION
- CLOSE TO LOCAL AMENITIES