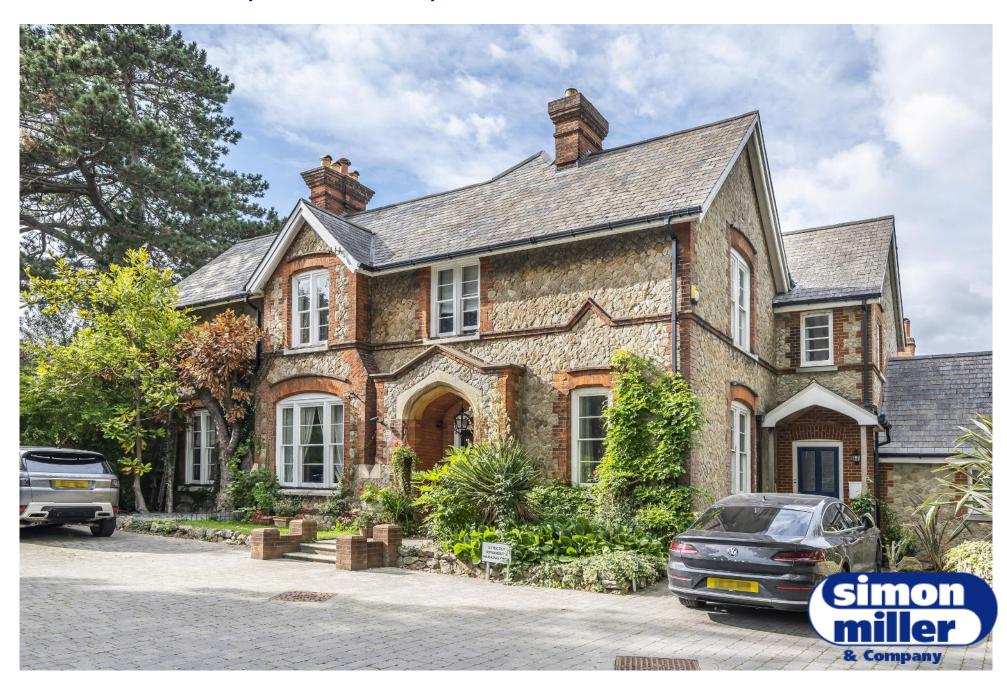

## **1 ST PETERS MEWS, MAIDSTONE, ME16 8JJ**

## **TAKE A LOOK AT: WWW.SIMONMILLER.CO.UK**

A stunning and rarely available character property situated on what is arguably the finest road in Maidstone. The property is tucked away off the road behind electric gates. The moment you walk through the front door you are immediately wowed by the size and scale of the what is available. In brief the accommodation includes entrance hall, drawing room, dining room, kitchen/breakfast room, cloakroom, gallery landing, master bedroom with en-suite shower, two further double bedrooms and family bathroom. The basement has been converted to include a lobby area, a third reception room, fourth bedroom and a wine cellar.