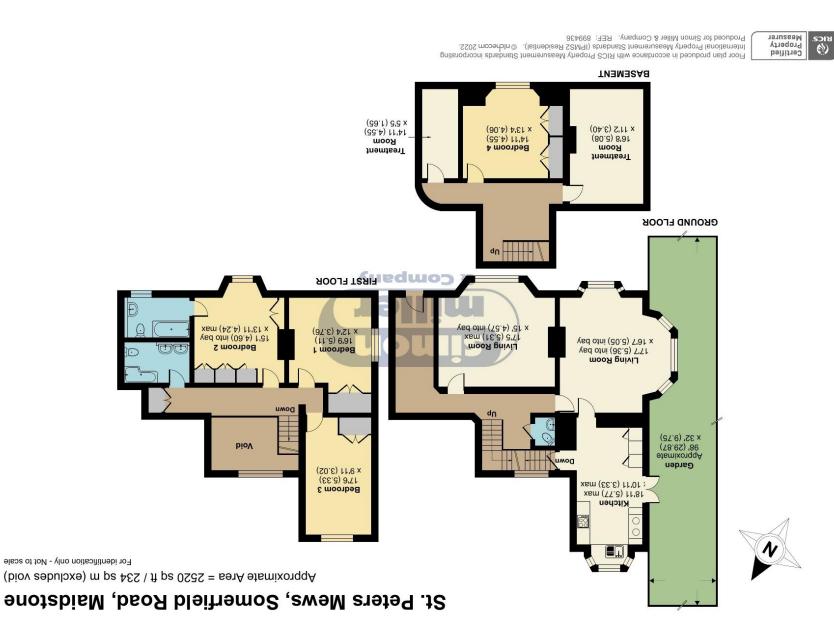

## **TAKE A LOOK AT: WWW.SIMONMILLER.CO.UK**

A stunning and rarely available character property situated on what is arguably the finest road in Maidstone. The property is tucked away off the road behind electric gates. The moment you walk through the front door you are immediately wowed by the size and scale of the what is available. In brief the accommodation includes entrance hall, drawing room, dining room, kitchen/breakfast room, cloakroom, gallery landing, master bedroom with en-suite shower, two further double bedrooms and family bathroom. The basement has been converted to include a lobby area, a third reception room, fourth bedroom and a wine cellar.