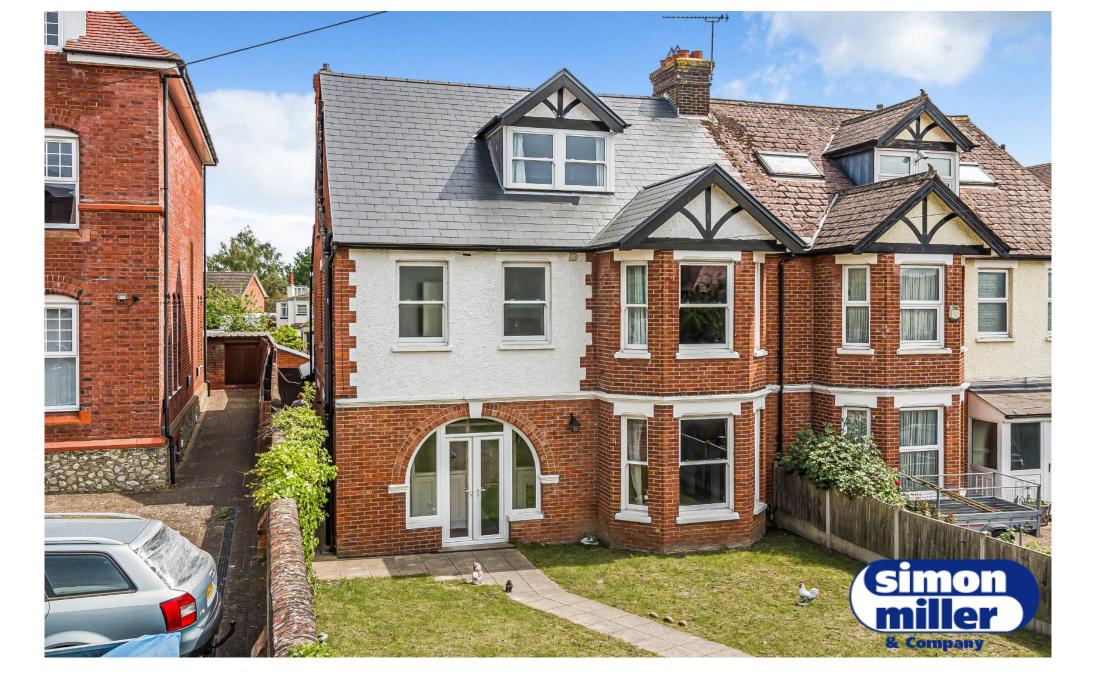

## 3 ST MICHAEL'S ROAD, MAIDSTONE, ME16 8BS

## St. Michaels Road, Maidstone, ME16

We are delighted to be marketing this fantastic four-bedroom family home on the much-sought-after and rarely available St Michael's Road in Maidstone. The key element to this property is space. The property built in the 1920's boasts, high ceilings, large rooms, traditional fireplaces, and broad staircases and hallways.

The rear garden offers a fantastic space measuring just over 165" and has a large shed that could be repurposed depending on the family's needs together with a separate outbuilding. There is also a garage and off-street parking.