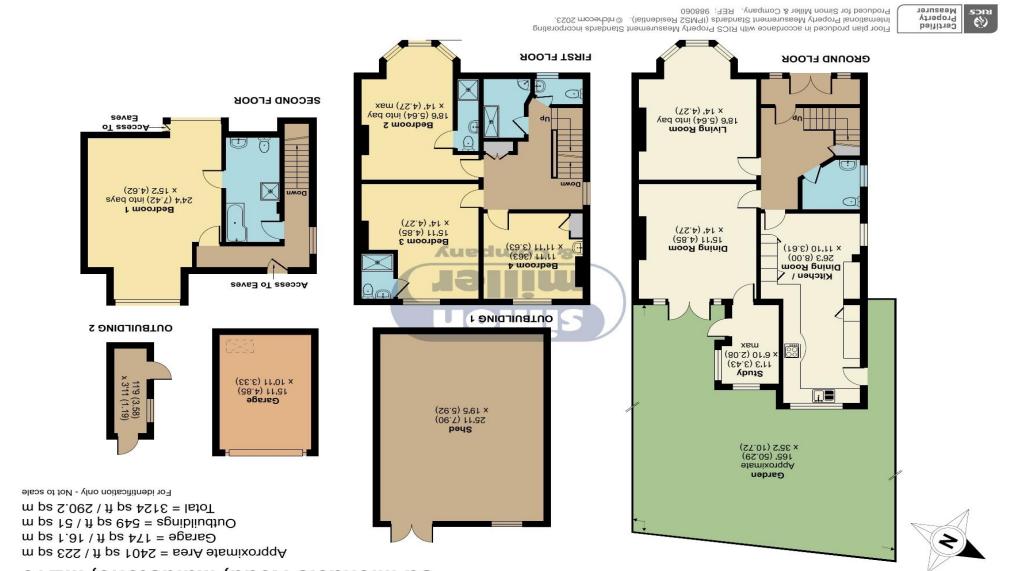

On the ground floor the property comprises porch, spacious hallway, two reception rooms, study, large kitchen/dinner and downstairs WC.

On the first floor are three double bedrooms, two of which offer ensuite bathrooms with the addition of a separate family bathroom and Toilet.

Finally on the top floor is the fourth bedroom and a separate bathroom. The accessible eaves afford an enormous amount of usable storage space. The bedroom on this floor could very easily be converted into two bedrooms, making the property a five bedroom house.

The rear garden offers a fantastic space measuring just over 165" and has a large shed that could be repurposed depending on the family's needs together with a separate outbuilding. There is also a garage and off-street parking.

## MATERIAL INFORMATION

Freehold Council Tax Band (F) EPC Report (D)

- FOUR BEDROOMS
- THREE RECEPTION ROOMS
- CHAIN FREE
- FAMILY BATHROOM & THREE EN-SUITES

- LARGE REAR GARDEN OVER 165"
- OFF STREET PARKING
- GARAGE