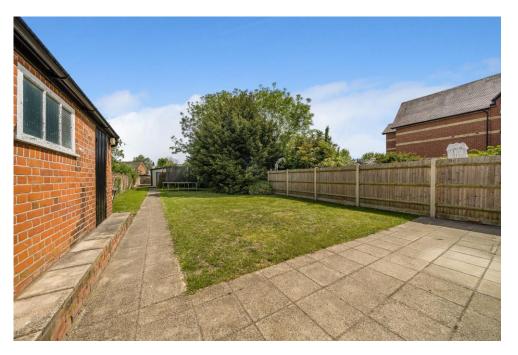

The rear garden offers a fantastic space measuring just over 165" and has a large shed that could be repurposed depending on the family's needs together with a separate outbuilding. There is also a garage and off-street parking.