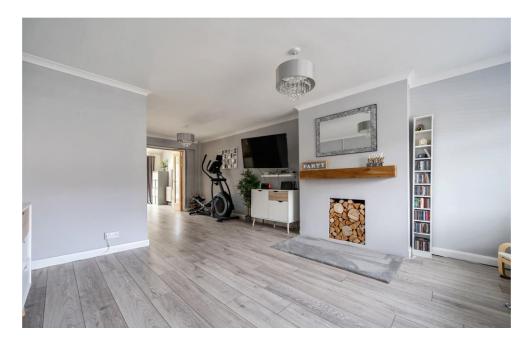

As you approach the property you will see that there is plenty of parking to the front.. Going into the house you have an entrance porch with the stairs leading upstairs to the first floor. Going through to the lounge you will instantly see how bright and airy this property is with a large window to the front and a handy under stairs storage cupboard. There are double doors which then lead through to the large kitchen/dining area. The garage has been converted to provide the fourth bedroom downstairs with shower room.