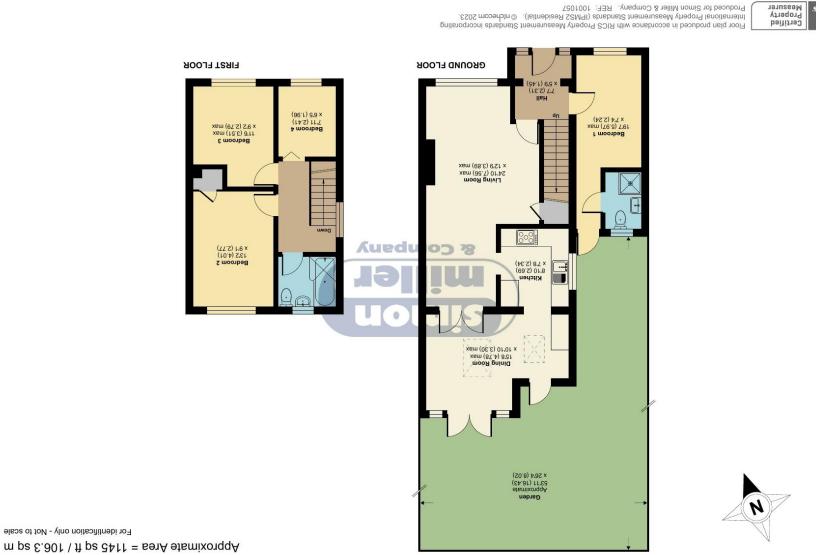

For identification only - Not to scale

Lewis Court Drive, ME17

As you approach the property you will see that there is plenty of parking to the front.. Going into the house you have an entrance porch with the stairs leading upstairs to the first floor. Going through to the lounge you will instantly see how bright and airy this property is with a large window to the front and a handy under stairs storage cupboard. There are double doors which then lead through to the large kitchen/dining area. The garage has been converted to provide the fourth bedroom downstairs with shower room.

Going upstairs there is a great size landing leading to three bedrooms as well as the family bathroom.

Outside, there is a patio area, perfectly sized for a table and chairs as well as a lawn area.

## MATERIAL INFORMATION

Freehold
Council Tax Band (D)
EPC Report (D)

- FOUR BEDROOM SEMI DETACHED
- DOWNSTAIRS SHOWER ROOM
- STUDY/PLAY ROOM
- OPEN PLAN KITCHEN/DINER

- LARGE LOUNGE
- UPSTAIRS BATHROOM
- ENCLOSED REAR GARDEN
- OFF ROAD PARKING