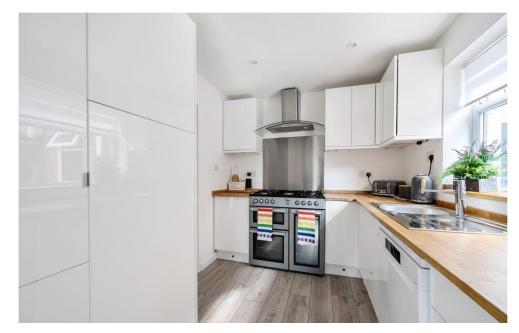

As you approach the property you will see that there is plenty of parking to the front.. Going into the house you have an entrance porch with the stairs leading upstairs to the first floor. Going through to the lounge you will instantly see how bright and airy this property is with a large window to the front and a handy under stairs storage cupboard. There are double doors which then lead through to the large kitchen/dining area. The garage has been converted to provide the fourth bedroom downstairs with shower room.