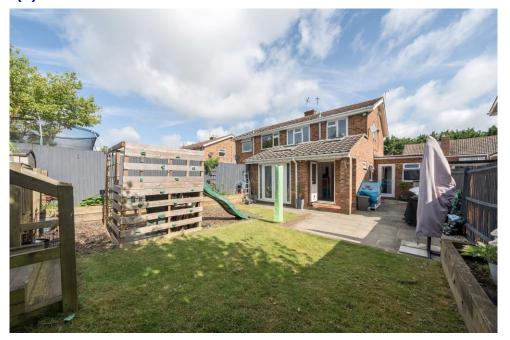

Going upstairs there is a great size landing leading to three bedrooms as well as the family bathroom.

Outside, there is a patio area, perfectly sized for a table and chairs as well as a lawn area.