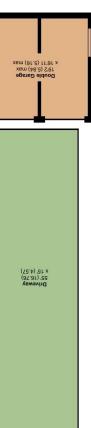

### TAKE A LOOK AT: WWW.SIMONMILLER.CO.UK

For identification only - Not to scale m ps 4.681 \ II ps 4581 = lstoT m ps  $6.02 \ /$  if ps 122 = agnibliudiuO m ps  $6.05 \ \text{l}$  ft  $6.05 \ \text{s}$  m ps  $6.05 \ \text{m}$  m ps  $6.05 \ \text$ 

Approximate Area = 1274 sq ft \ 118.4 sq m (excludes driveway & store)