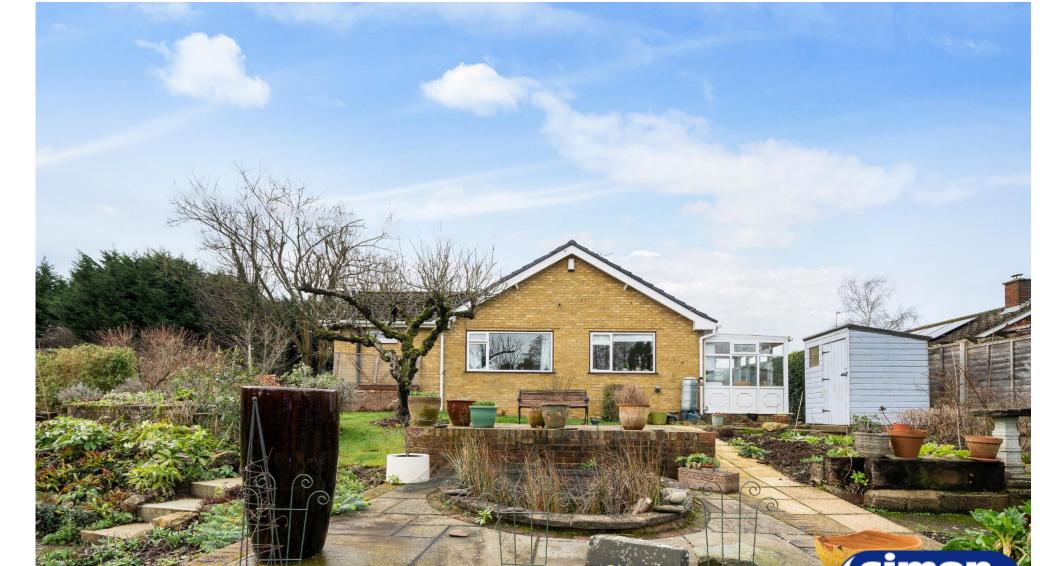

## CHESTNUTS, WORKHOUSE LANE, MAIDSTONE, ME15 OPZ

A rare opportunity to purchase this three bedroom bungalow in a secluded position in the semi-rural and ever popular village of East Farleigh.

This property offers a beautiful non-overlooked wrap around mature garden with detached double garage, and separate summer house. The spacious interior offers features such a spacious hallway, 30' Lounge/Diner with double aspect views of the garden, conservatory, Kitchen/Diner, three bedrooms, bathroom and ensuite shower room to the master bedroom. In our opinion one of the biggest asset of this home is the stunning landscaped wrap around gardens.

This property has to be seen to appreciate the size and great location on offer.

- WRAP AROUND, MATURE GARDENS, WITH DIFFERENT SEATING
  AREAS
- CLOSE TO COXHEATH VILLAGE, WITH IT'S SHOPS AND AMENITIES
- SMALL SHED, LARGE SHED AND RHINO GREENHOUSE