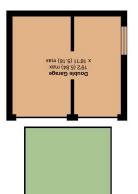

### TAKE A LOOK AT: WWW.SIMONMILLER.CO.UK

For identification only - Not to scale m ps 4.681 \ II ps 4581 = lstoT m ps  $6.02 \ /$  if ps 122 = agnibliudiuO m ps  $6.05 \ \text{l}$  ft  $6.05 \ \text{s}$  m ps  $6.05 \ \text{m}$  m ps  $6.05 \ \text$ 

Approximate Area = 1274 sq ft \ 118.4 sq m (excludes driveway & store)