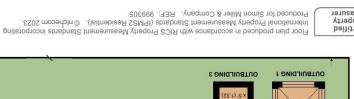

### TAKE A LOOK AT: WWW.SIMONMILLER.CO.UK

For identification only - Not to scale m ps 4.681 \ II ps 4581 = lstoT m ps  $6.02 \ /$  if ps 122 = agnibliudiuO m ps  $6.05 \ \text{l}$  ft  $6.05 \ \text{s}$  m ps  $6.05 \ \text{m}$  m ps  $6.05 \ \text$ 

Approximate Area = 1274 sq ft \ 118.4 sq m (excludes driveway & store)