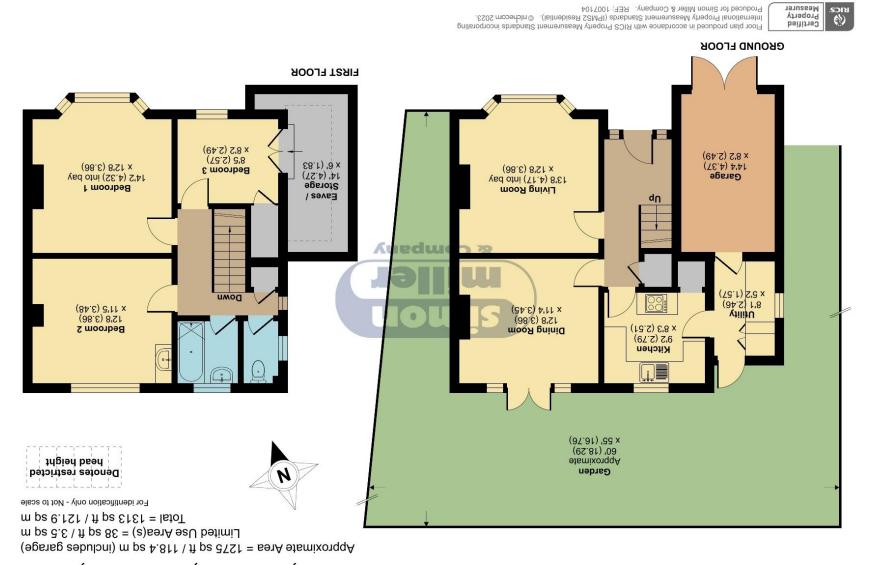

## Ashford Road, Bearsted, Maidstone, ME14

This attractive 3-bedroom detached 1930's home situated on a double width plot is offered to the market chain free. The property is in need of cosmetic improvement but offers a new buyer the unique opportunity to create your forever family home. There are numerous enhancement options subject to planning permission being obtainable, these include a double storey side extension, rear extensions and even going up into the loft space.

## **MATERIAL INFORMATION**

Freehold
Council Tax Band (F)
EPC Report (F)

- CHAIN FREE
- THREE BEDROOM DETACHED FAMILY HOME
- LARGE CORNER PLOT
- SOUTH FACING REAR GARDEN

- GREAT BEARSTED LOCATION
- CLOSE TO VILLAGE GREEN, SHOPS AND TRAIN STATION
- GARAGE AND DRIVEWAY FOR MULTIPLE CARS
- UTILITY ROOM