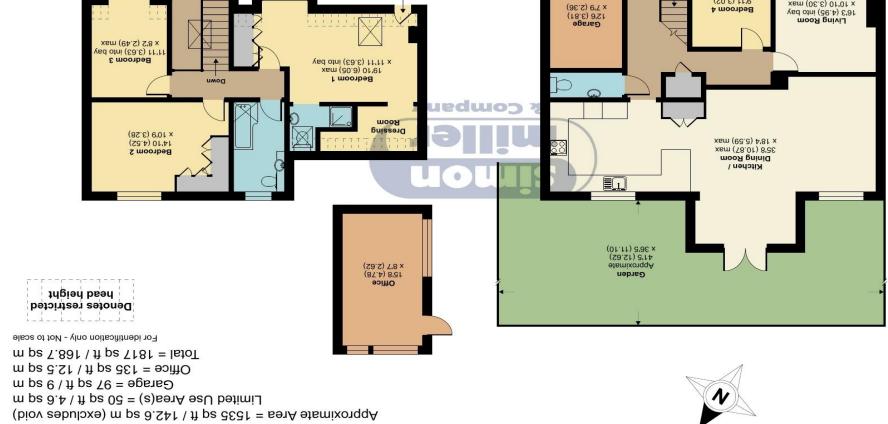

## Roseleigh Avenue, Maidstone, ME16

FIRST FLOOR

**ВЕОПИВ ЕГООВ** 

Rarely available is this immaculate 4 bedroom chalet bungalow on one of the most sought after roads in Allington. Completely remodeled and extended by the current owners, what was once a modest bungalow is now a considerably spacious family home. No expense has been spared on providing all of the modern day luxuries. To the ground floor there is a separate living room to the front of the property, bedroom 4, downstairs WC, storage cupboard and a stunning open plan Family room and kitchen that runs across the entire back of the property. There are french doors which lead out to the landscaped rear garden.

Upstairs there are two double bedrooms and the highly impressive master suite that includes a dressing room and ensuite shower room.

Outside to the front there is off street parking for several vehicles as well as access to the fully electric garage. To the rear the garden is beautifully landscaped.

Further benefits to the property include stone floors to a large section of the ground floor with underfloor heating. There is a bespoke oak staircase and doors. There is a home office in the garden which is available under sperate negotiation.