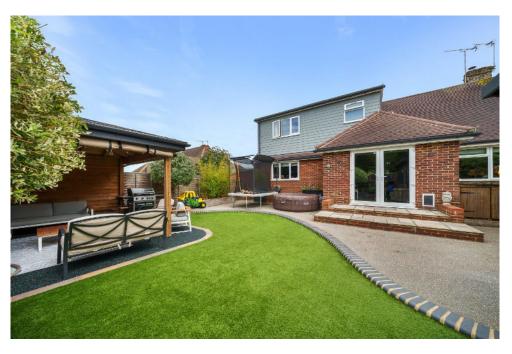

Upstairs there are two double bedrooms and the highly impressive master suite that includes a dressing room and ensuite shower room.

Outside to the front there is off street parking for several vehicles as well as access to the fully electric garage. To the rear the garden is beautifully landscaped.

Further benefits to the property include stone floors to a large section of the ground floor with underfloor heating. There is a bespoke oak staircase and doors. There is a home office in the garden which is available under sperate negotiation.