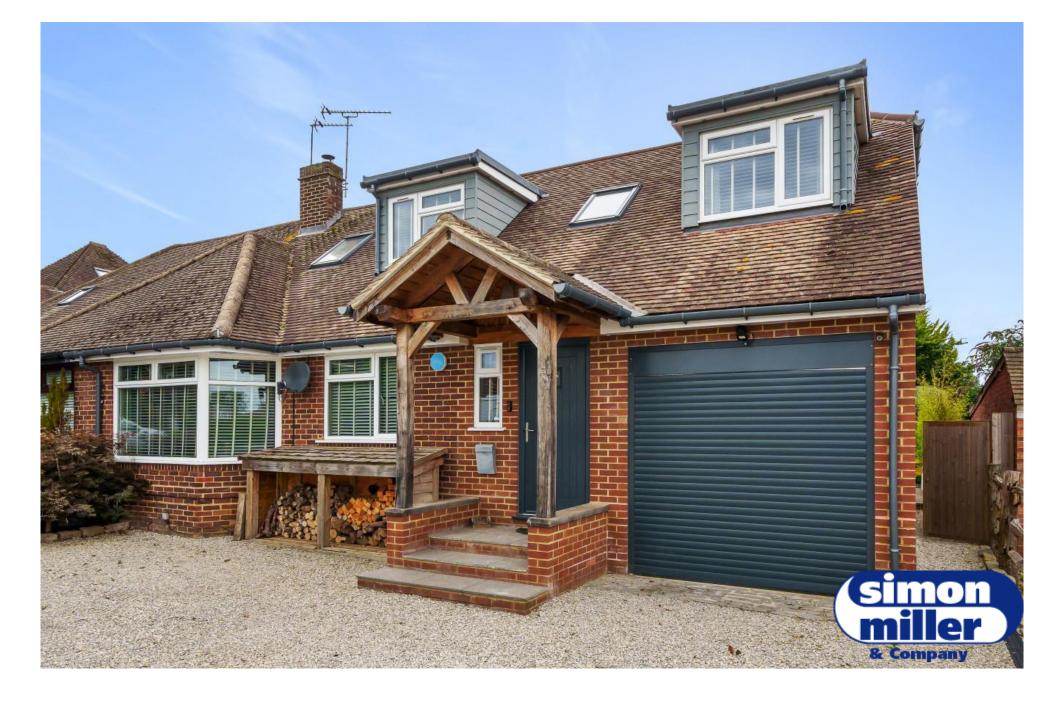

## 34 ROSELEIGH AVENUE, MAIDSTONE, ME16 OAS

## Roseleigh Avenue, Maidstone, ME16

FIRST FLOOR

**ВЕОПИВ ЕГООВ** 

Rarely available is this immaculate 4 bedroom chalet bungalow on one of the most sought after roads in Allington. Completely remodeled and extended by the current owners, what was once a modest bungalow is now a considerably spacious family home. No expense has been spared on providing all of the modern day luxuries. To the ground floor there is a separate living room to the front of the property, bedroom 4, downstairs WC, storage cupboard and a stunning open plan Family room and kitchen that runs across the entire back of the property. There are french doors which lead out to the landscaped rear garden.