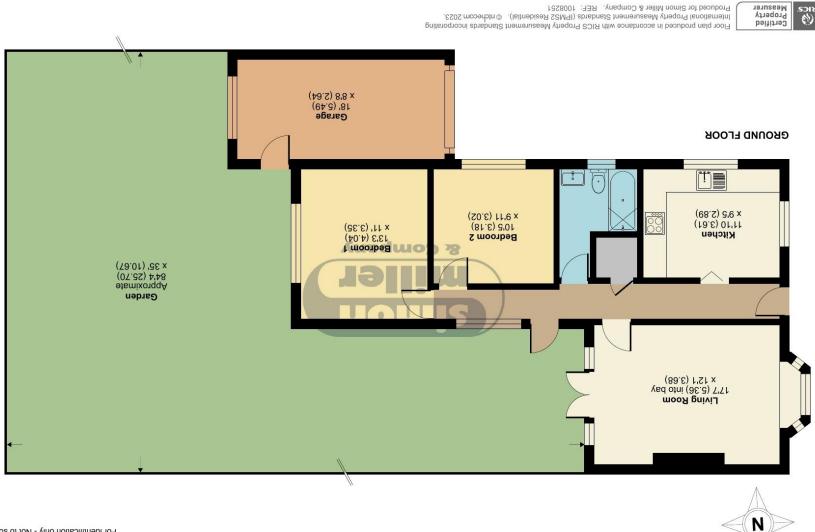

Simon Miller & Company are delighted to offer this rare opportunity to purchase a semi-detached bungalow in the sought after location of Otteridge Road, Bearsted. The well presented accommodation comprises entrance hall, lounge, kitchen/breakfast room, two double bedrooms and a bathroom. A most attractive feature is large rear garden measuring approximately 85ft in length. The property also benefits from a garage, with driveway offering off road parking. An early viewing is essential to appreciate the benefits the property has to offer and its location.