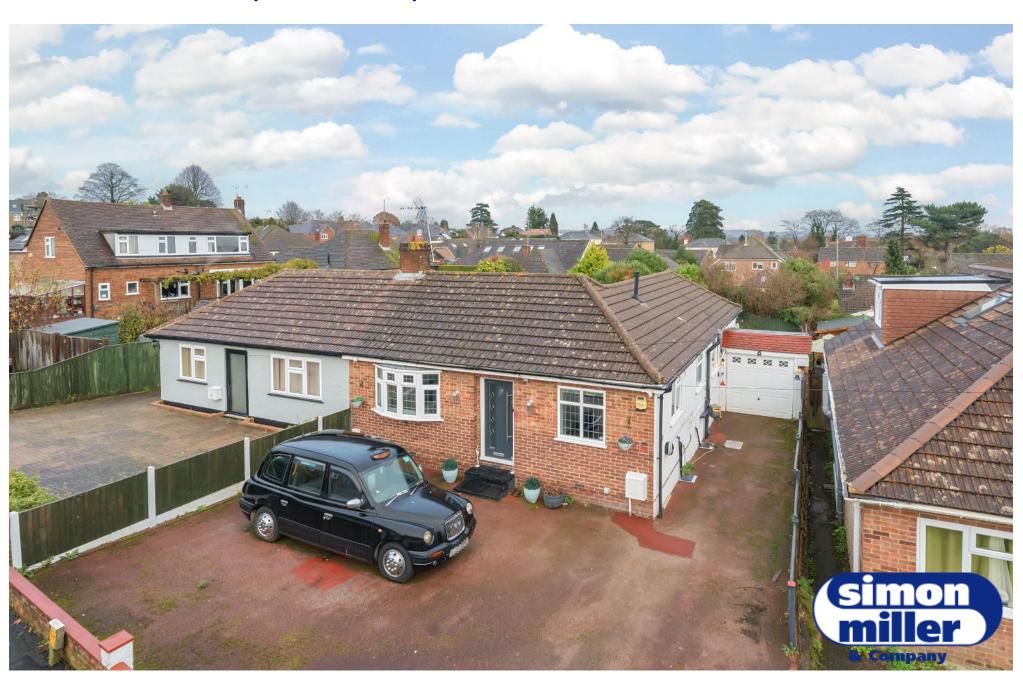

Simon Miller & Company are delighted to offer this rare opportunity to purchase a semi-detached bungalow in the sought after location of Otteridge Road, Bearsted. The well presented accommodation comprises entrance hall, lounge, kitchen/breakfast room, two double bedrooms and a bathroom. A most attractive feature is large rear garden measuring approximately 85ft in length. The property also benefits from a garage, with driveway offering off road parking. An early viewing is essential to appreciate the benefits the property has to offer and its location.

Otteridge Road is a cul-de-sac situated in a sought after location within the picturesque village of Bearsted. The Village Green is in the vicinity and the village itself offers a range of local amenities, including shops, schools, bank, post office, pharmacy, doctors surgery, golf club and sports club. Bearsted also has a mainline railway station, with connections to London, the Coast and the Continent. The property also has access to motorway networks.