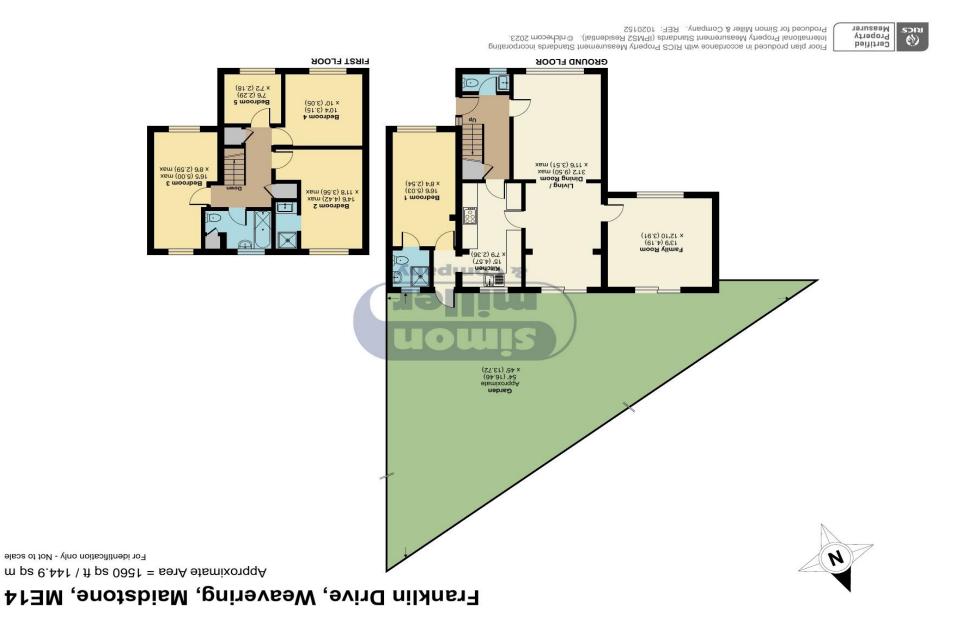

The living room/dinner stretches the depth of the house. There is a lovely kitchen and downstairs WC. Upstairs there are four bedrooms, the master having an ensuite shower room and a family bathroom.

The garden is somewhere to relax and enjoy a barbecue, to make the most of warm weather and time together, for friends and get togethers. We love walking around this home, the finish is delightful, bathroom, shower rooms, cloakroom, all are stylish and striking. It's easy to see why time here has been so special and we look forward to hearing your thoughts on it.

MATERIAL INFORMATION
Freehold
Council Tax Band (E)
EPC Report (C)

- EXTENDED FIVE BEDROOM DETACHED HOME
- CORNER PLOT
- DRIVEWAY FOR SEVERAL CARS
- BEATIFULLY PRESENTED THROUGHOUT

- FLEXIBLE ACCOMMODATION ON THE GROUND FLOOR
- CLOSE TO EXCELLENT SCHOOLS AND AMENITIES
- LOVELY MATURE REAR GARDEN