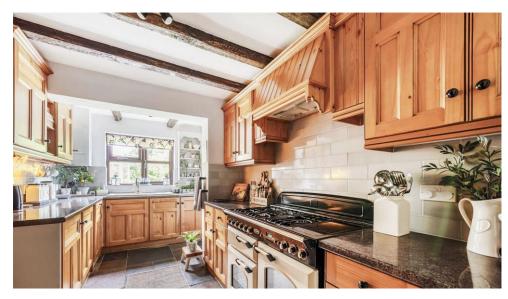

The living room/dinner stretches the depth of the house. There is a lovely kitchen and downstairs WC. Upstairs there are four bedrooms, the master having an ensuite shower room and a family bathroom.

The garden is somewhere to relax and enjoy a barbecue, to make the most of warm weather and time together, for friends and get togethers. We love walking around this home, the finish is delightful, bathroom, shower rooms, cloakroom, all are stylish and striking. It's easy to see why time here has been so special and we look forward to hearing your thoughts on it.