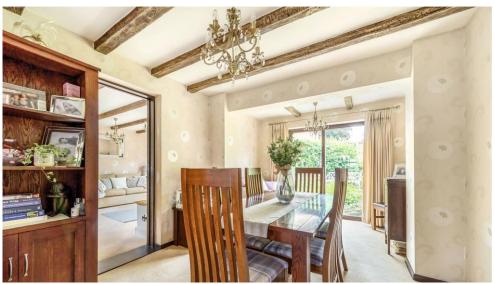

The living room/dinner stretches the depth of the house. There is a lovely kitchen and downstairs WC. Upstairs there are four bedrooms, the master having an ensuite shower room and a family bathroom.

The garden is somewhere to relax and enjoy a barbecue, to make the most of warm weather and time together, for friends and get togethers. We love walking around this home, the finish is delightful, bathroom, shower rooms, cloakroom, all are stylish and striking. It's easy to see why time here has been so special and we look forward to hearing your thoughts on it.