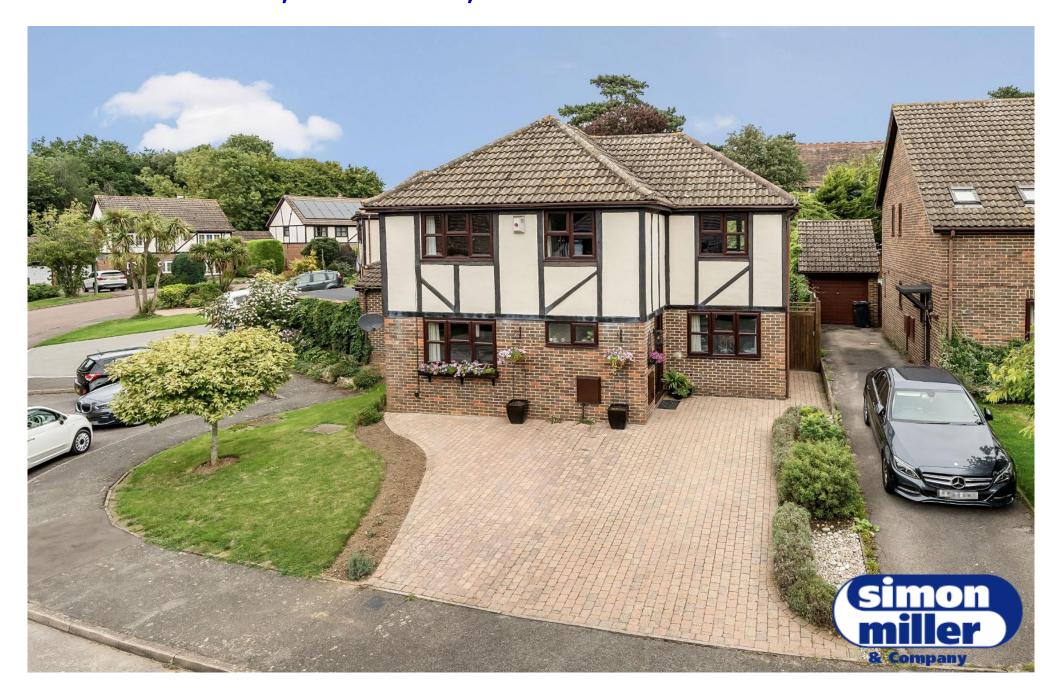

## 44 FRANKLIN DRIVE, WEAVERING, ME14 5SY

This is a detached house where family life blends wonderfully and the location is the key to why they have enjoyed it here so much. There are a number of things that can be enjoyed nearby, walk into the town centre for a meal at a restaurant, walk to the Oak on the Green at Bearsted and if you like a ramble, head to the eighteenth century Black Horse Inn on the Pilgrims Way at Thurnham, it's about three miles and a much enjoyed walk. Much closer to home you have Vinters Valley Nature Reserve, a ninety-acre wildlife oasis and also the wonderful four hundred and fifty acre Mote Park all providing hours of enjoyment and so close to you.

MATERIAL INFORMATION
Freehold
Council Tax Band (E)
EPC Report (C)

- EXTENDED FIVE BEDROOM DETACHED HOME
- CORNER PLOT
- DRIVEWAY FOR SEVERAL CARS
- BEATIFULLY PRESENTED THROUGHOUT

- FLEXIBLE ACCOMMODATION ON THE GROUND FLOOR
- CLOSE TO EXCELLENT SCHOOLS AND AMENITIES
- LOVELY MATURE REAR GARDEN