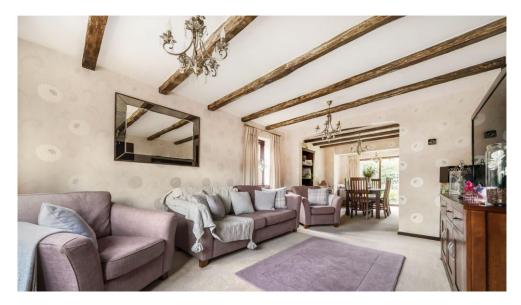

The living room/dinner stretches the depth of the house. There is a lovely kitchen and downstairs WC. Upstairs there are four bedrooms, the master having an ensuite shower room and a family bathroom.

The garden is somewhere to relax and enjoy a barbecue, to make the most of warm weather and time together, for friends and get togethers. We love walking around this home, the finish is delightful, bathroom, shower rooms, cloakroom, all are stylish and striking. It's easy to see why time here has been so special and we look forward to hearing your thoughts on it.